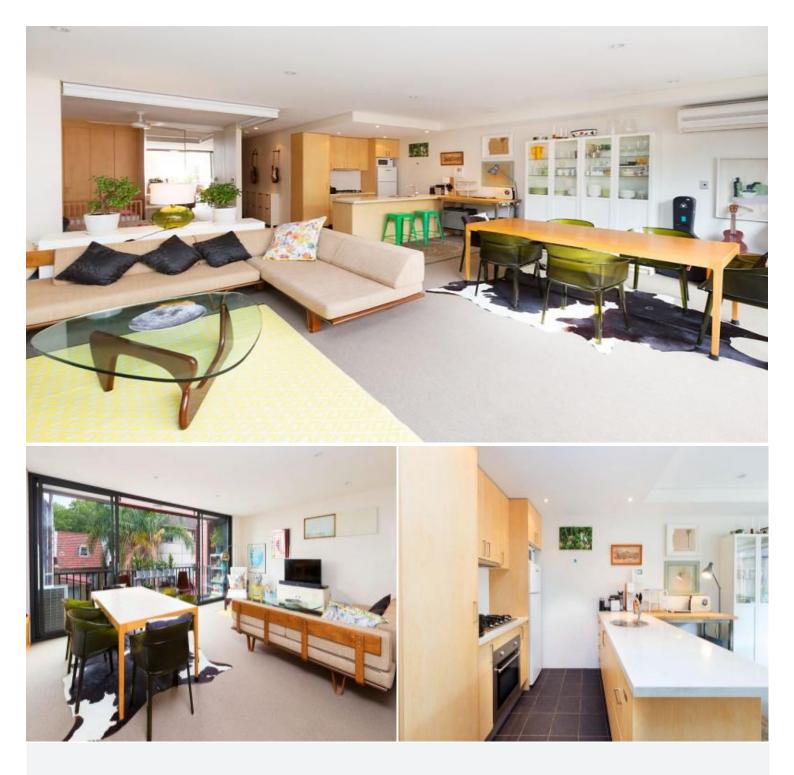

## 5/24 Orwell Street Potts Point, NSW 1 bed | 1 bath | 1 car

This approx 65m2 studio style one bedroom apartment offers a fantastic lifestyle in one of Sydney???s most in demand inner city precincts. The large versatile floor plan is ideally proportioned and flooded with natural light, and has a full length balcony area off the living space. The kitchen features full cooking facilities and dishwasher, whilst the modern bathroom has an internal laundry facility. There is also a car sapce located within "Springfield Towers", with access to one of the best roof top areas in Sydney. All of this is ideally located, it is moments from shops, parks and transport, and a short stroll to Macleay Street and the CBD.