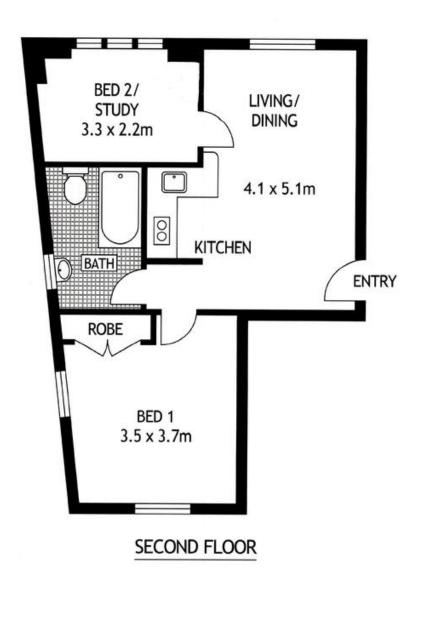

## UNIT 9 " COONANA " 42 BAYSWATER ROAD

### RUSHCUTTERS BAY

SCAPE Floor Planing Disclaimer: This floor plan is conceptual only. it is provided for illustrative purposes only and should not be relied upon. We make no guaranteeas to the correctness of this plan. All interested parties should make and rely on their own enquiries in determining the accuracy of the information contained in this floor plan.