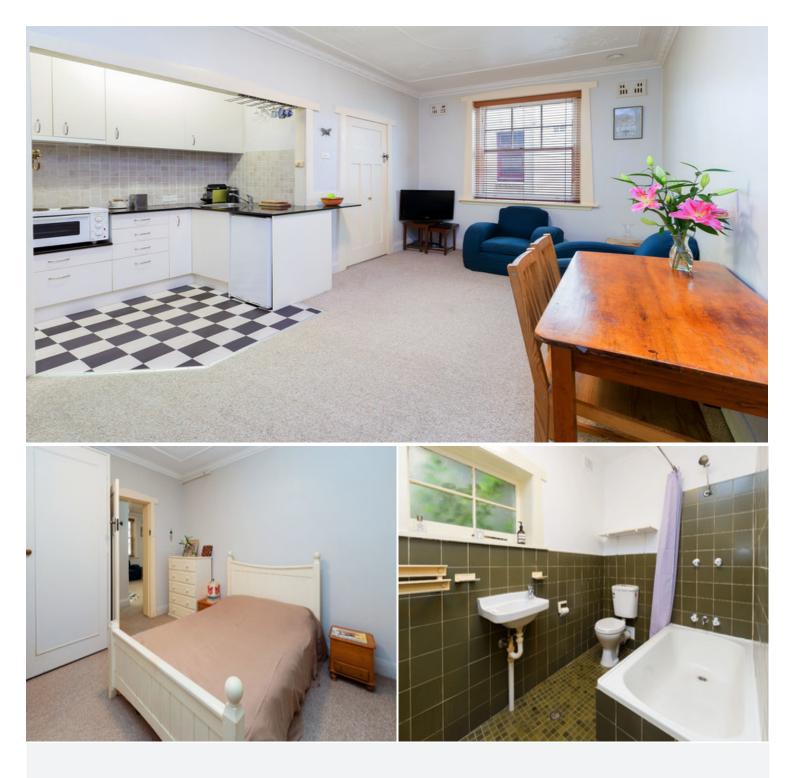

# 9/42 Bayswater Road RUSHCUTTERS BAY, NSW 2 bed | 1 bath

Quiet yet ultra-convenient hideaway in the tightly held "Coonana" security block of 12, this 2nd floor apartment is tucked away within the leafy gated-community of a well-maintained group of classic strata buildings. Offering comfort, character and modern essentials, this delightful apartment is ready to move in, rent out or adapt to suit your personal style. Centrally located with shops, cafes, parks and transport just metres from the door, you???II enjoy walk-to-almost-everywhere convenience - including Rushcutters Bay Park marinas, tennis courts, the harbor, the city, Kings Cross train station, hip Darlinghurst cafe scene and Potts Point shopping/dining and lifestyle attractions