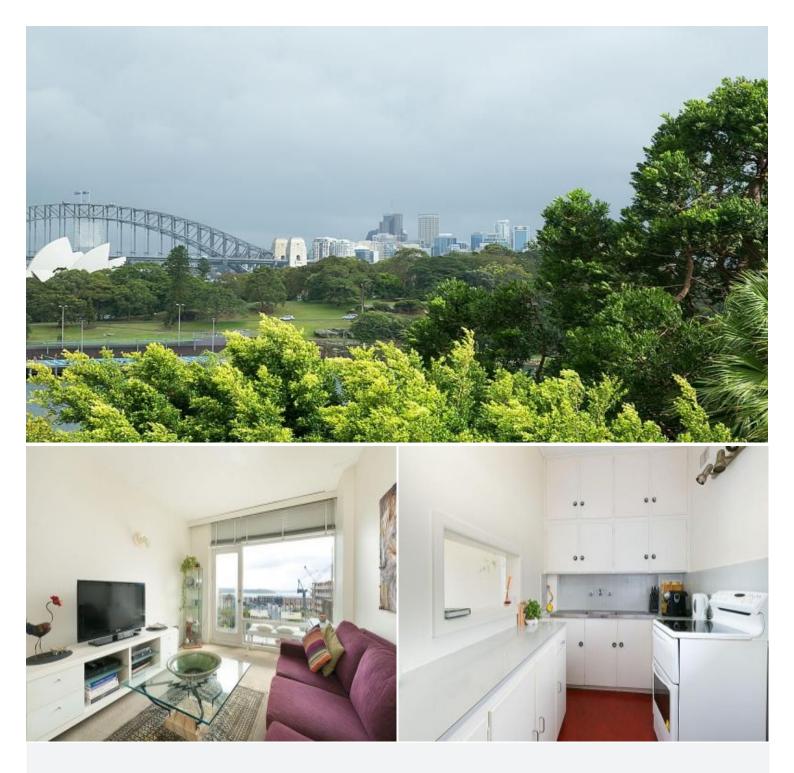

## 42/3 Wylde Street POTTS POINT, NSW 1 bed | 1 bath | 1 car

This light and bright one bedroom apartment is located in the sought after Wylde Street end of Potts Point. The apartment has a large double bedroom with built ins, versatile combined lounge/dining layout that flows onto balcony with views out to Elizabeth Bay, and a well maintained kitchen and bathroom. The apartment also comes with a car space and is only moments from trasnport, amenities and all the vibrancy of Potts Point locale.