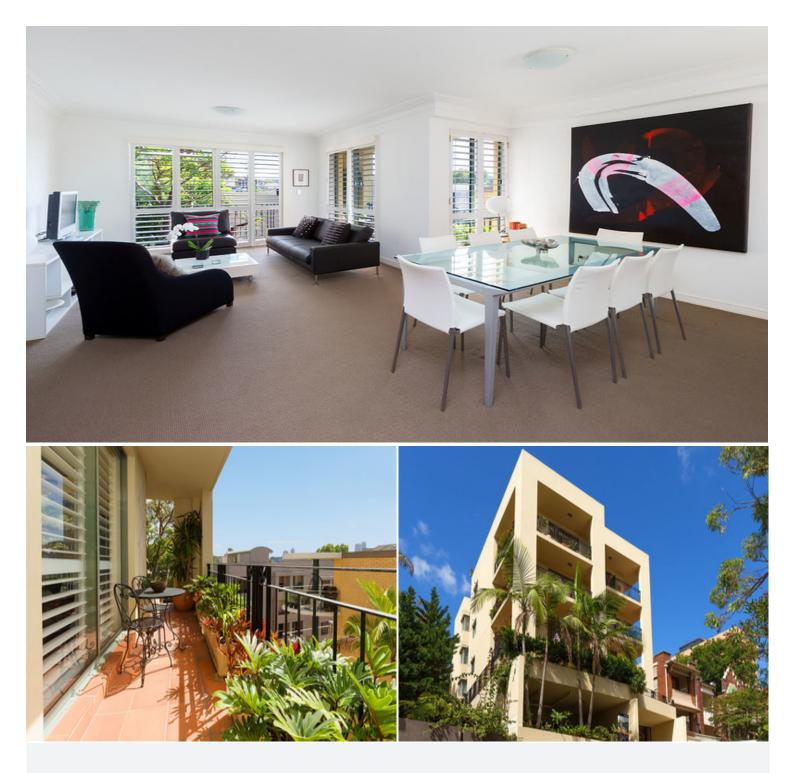

## 5/2 Clement Street RUSHCUTTERS BAY, NSW 3 bed | 2 bath | 2 car

Footsteps to harbourfront Rushcutters Bay Park, this immaculately presented (approx 129sqm) apartment is one of 8 residences in a modern security building set in a quiet cul-de-sac close to cafes, restaurants, tennis courts & transport. With a beautiful leafy outlook, north-east aspect & crisp white décor, the apartment has an excellent floorplan featuring a wide entry foyer, 3 double bedrooms (each with built-in wardrobes), 2 marble bathrooms, guest powder room, laundry, open-plan granite/gas kitchen & spacious living/dining area flowing to a sunny wraparound balcony.