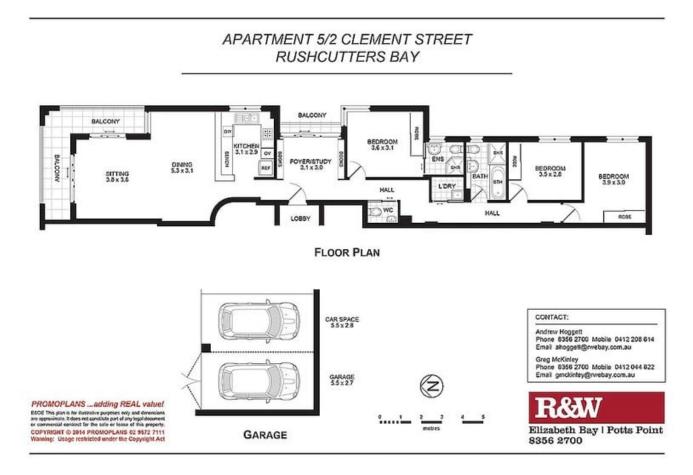

## 5/2 Clement Street RUSHCUTTERS BAY, NSW 3 bed | 2 bath | 2 car

Footsteps to harbourfront Rushcutters Bay Park, this immaculately presented (approx 129sqm) apartment is one of 8 residences in a modern security building set in a quiet cul-de-sac close to cafes, restaurants, tennis courts & transport. With a beautiful leafy outlook, north-east aspect & crisp white décor, the apartment has an excellent floorplan featuring a wide entry foyer, 3 double bedrooms (each with built-in wardrobes), 2 marble bathrooms, guest powder room, laundry, open-plan granite/gas kitchen & spacious living/dining area flowing to a sunny wraparound balcony.