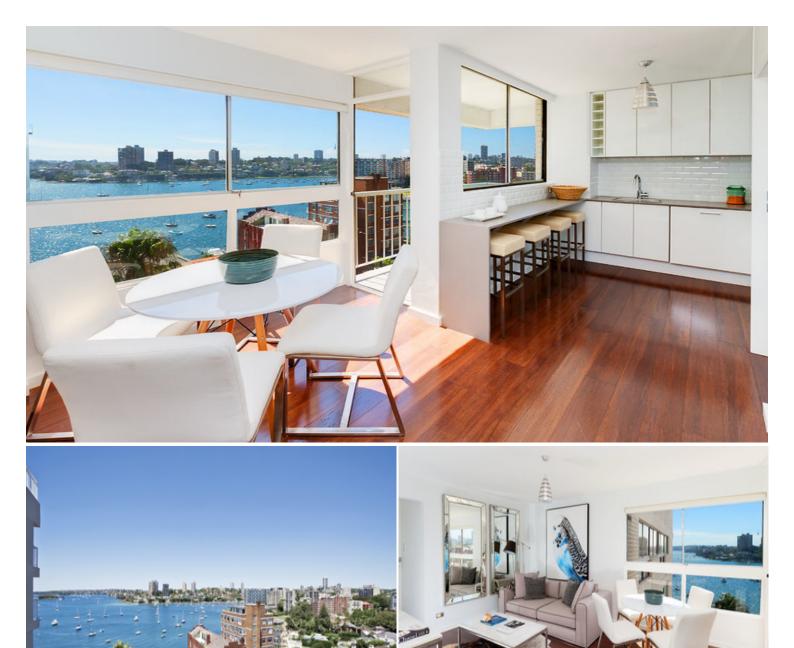

## **37/8 Macleay Street POTTS POINT, NSW** 2 bed | 1 bath | 1 car

\* Level lift access from secure parking via Billyard Avenue

\* Gated walkway access from Macleay Street to secure lift lobby

- \* Light filled 7th floor corner wing position, foyer area, built-ins
- \* Open plan living/dining with deep picture window and sunny balcony
- \* Quartzstone new kitchen with breakfast bar, ceramic hob, rangehood, oven, integrated dishwasher
- \* 2 double bedrooms, both with built-in wardrobes
- \* Stylish, bright and ready to move in or invest, this ...