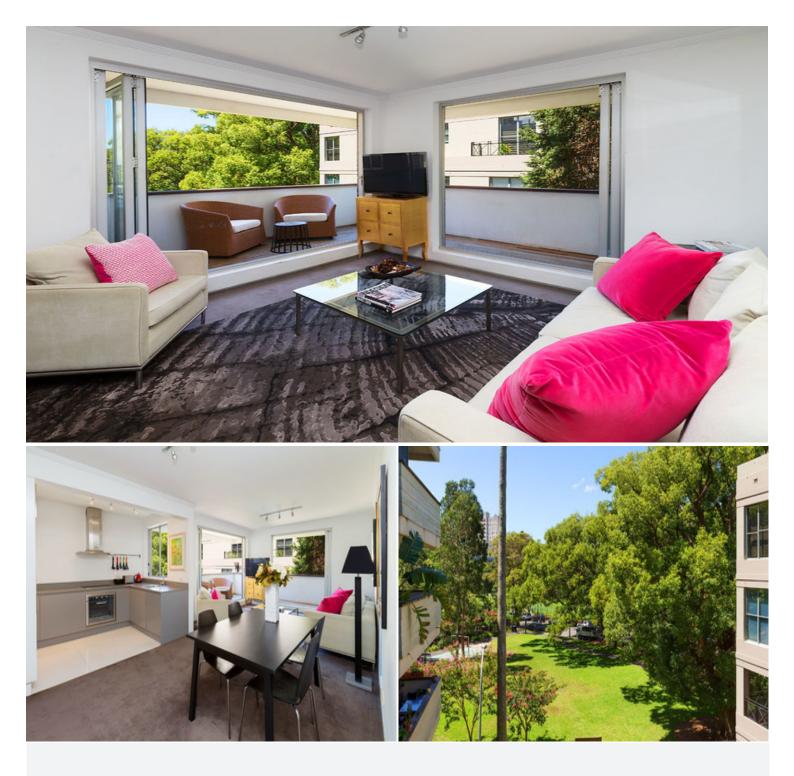

## 12/9-11 Queens Avenue RUSHCUTTERS BAY, NSW 2 bed | 2 bath | 1 car

\* Level access via lift from lobby and lockup garage with storage

\* Spacious open plan living/dining areas lead out to wraparound balcony with bbq area

\* Quartzstone kitchen with integrated fridge, dishwasher, ceramic hob, rangehood, oven

\* Master bedroom with built-ins and smart modern fully tiled ensuite bathroom

\* Oversized 2nd bedroom with built-ins and direct access to idyllic balcony

\* Stylish modern fully tiled main bathroom with a conce...