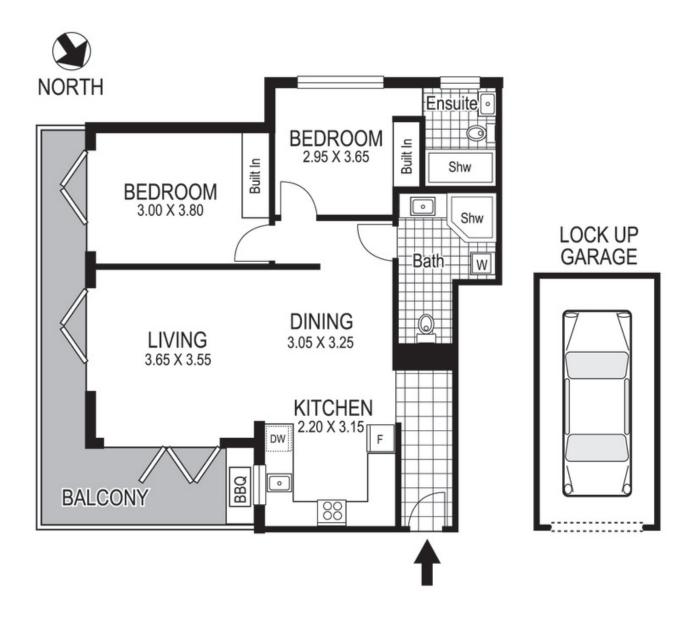

## 12 / 9-11 Queens Avenue RUSHCUTTERS BAY

Plans shown are for presentation purposes only and are not part of any legal document or title and are subject to errors, omissions, inaccuracies and they should not be used as sole and/or accurate reference for purchasing decision. Interested parties should make their own enquires using other sources supplied. Dimensions shown on the plans are approximate values in length by width. Illustration by Raoul Isidro 04111 28500.