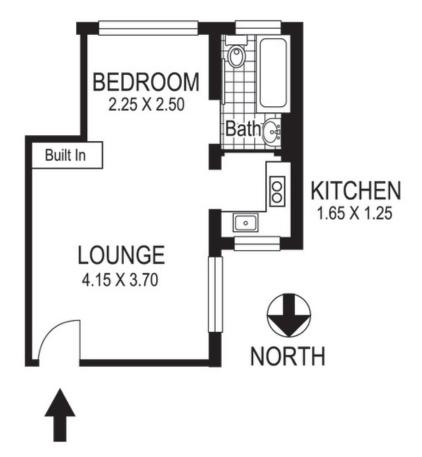

## 5 / 4 McDonalds Street POTTS POINT

Plans shown are for presentation purposes only and are not part of any legal document or title and are subject to errors, omissions, inaccuracies and they should not be used as sole and/or accurate reference for purchasing decision. Interested parties should make their own enquiries using other sources supplied. Dimensions shown on the plans are approximate values in length by width. Illustration by Raoul Isidro 04111 28500.