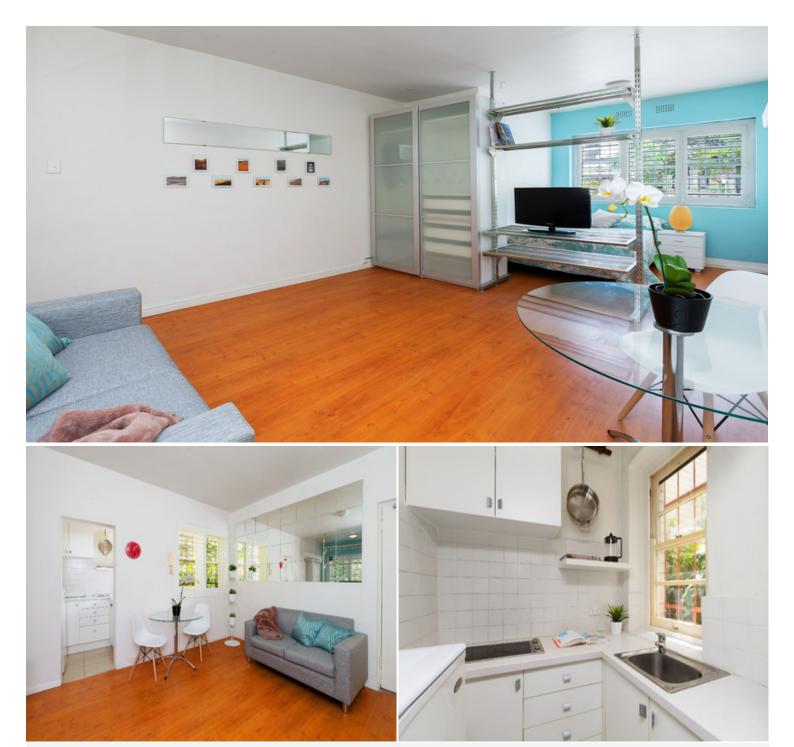

## 5/4 McDonald Street POTTS POINT, NSW 1 bed | 1 bath

- \* Separate bed alcove, open plan living/dining, ample storage solutions
- \* Prime lobby level position, just one common wall
- \* Cleverly incorporated bedroom alcove
- \* Updated bathroom with bathtub
- \* Separate modern kitchen, ceramic hob
- \* Plenty of natural light and leafy outlooks
- \* High ceilings, modern timber floors, plantation shutters
- \* Shared laundry facility on the same floor as apartment 5