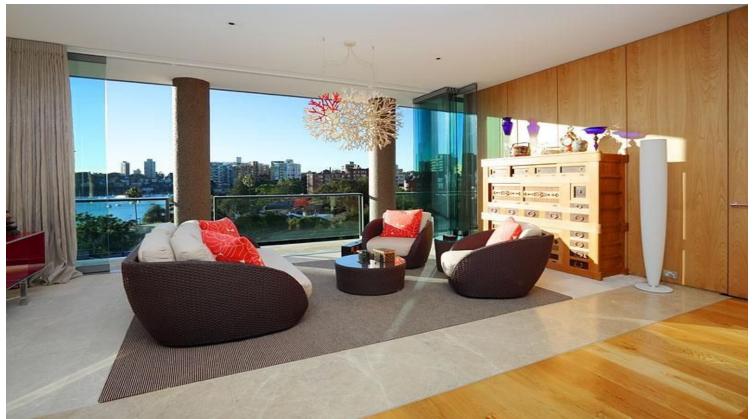

## 4/1 Onslow Avenue Potts Point, NSW 3 bed | 3 bath | 2 car

A stunning new transformation has further enhanced the sheer magic of this already fabulous contemporary harbourside apartment. Extravagant in scale, creativity and state of the art opulence, the seamless indoor/out lifestyle is an entertainer's dream. Filled with N-E light and wow factor finishes, this house sized apartment is the ultimate in open plan living. Offering 3.1m ceilings and a bespoke fusion of glass, marble and timber, this privileged apartment has been redesigned to perfection.

## Features include:

- Marble gas fire place, internal laundry, C-Bus system...