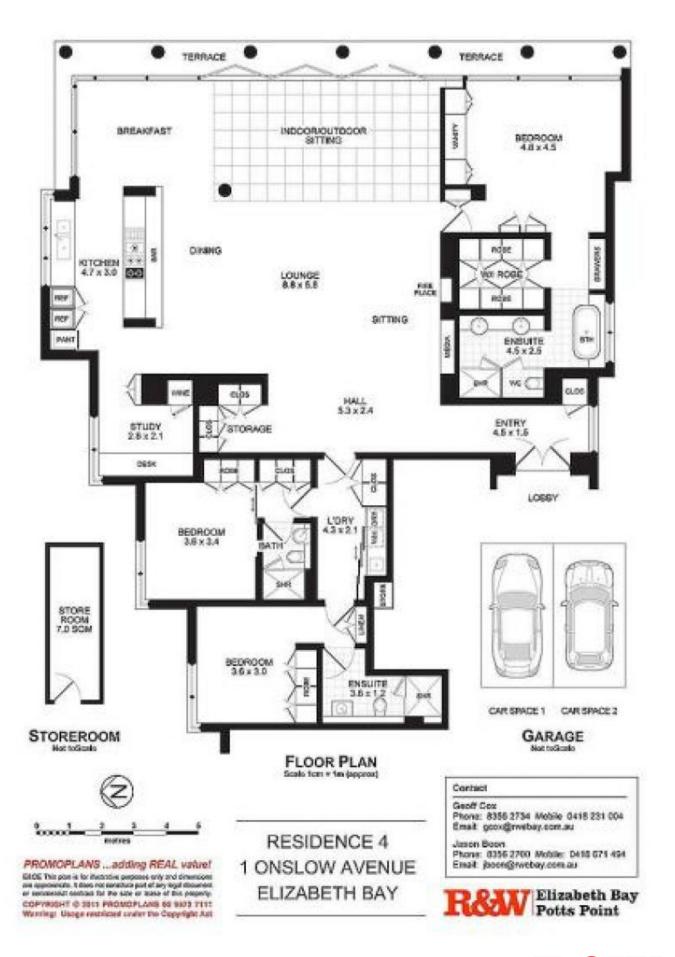

## 4/1 Onslow Avenue Potts Point, NSW 3 bed | 3 bath | 2 car

A stunning new transformation has further enhanced the sheer magic of this already fabulous contemporary harbourside apartment. Extravagant in scale, creativity and state of the art opulence, the seamless indoor/out lifestyle is an entertainer's dream. Filled with N-E light and wow factor finishes, this house sized apartment is the ultimate in open plan living. Offering 3.1m ceilings and a bespoke fusion of glass, marble and timber, this privileged apartment has been redesigned to perfection.

## Features include:

- Marble gas fire place, internal laundry, C-Bus system...