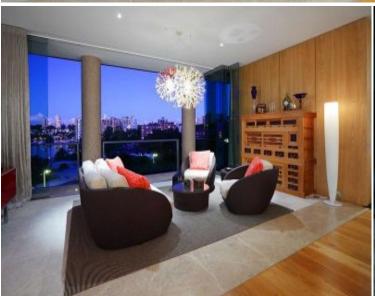

## 4/1 Onslow Avenue Potts Point, NSW 3 bed | 3 bath | 2 car

A stunning new transformation has further enhanced the sheer magic of this already fabulous contemporary harbourside apartment. Extravagant in scale, creativity and state of the art opulence, the seamless indoor/out lifestyle is an entertainer's dream. Filled with N-E light and wow factor finishes, this house sized apartment is the ultimate in open plan living. Offering 3.1m ceilings and a bespoke fusion of glass, marble and timber, this privileged apartment has been redesigned to perfection.

## Features include:

- Marble gas fire place, internal laundry, C-Bus system...