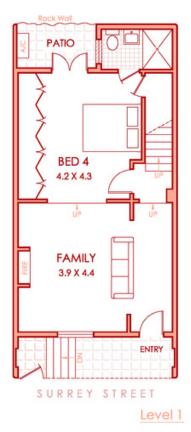

## 51 Surrey Street DARLINGHURST, NSW 4 bed | 3 bath | 2 car

- \* Sandstone elevated verandah, alternate level access via rear lane
- \* 4 spacious bedrooms, one with own courtyard, all bedrooms with ample built-ins, top floor suite with own study/sitting area and attic storage
- \* 3 luxury bathrooms (2 ensuites), all with heated floors, oversized main bathroom with Onyx stonework, deep bath, separate shower, double vanity, European style internal laundry
- \* Stunning super-white-granite entertainers open kitche...