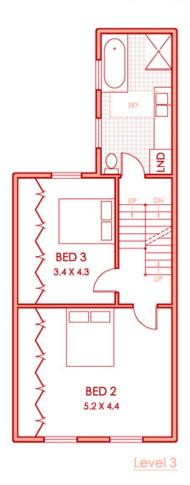

## 51 Surrey Street DARLINGHURST, NSW 4 bed | 3 bath | 2 car

- \* Sandstone elevated verandah, alternate level access via rear lane
- \* 4 spacious bedrooms, one with own courtyard, all bedrooms with ample built-ins, top floor suite with own study/sitting area and attic storage
- \* 3 luxury bathrooms (2 ensuites), all with heated floors, oversized main bathroom with Onyx stonework, deep bath, separate shower, double vanity, European style internal laundry
- \* Stunning super-white-granite entertainers open kitche...