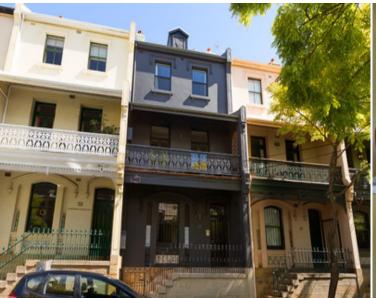

## 51 Surrey Street DARLINGHURST, NSW 4 bed | 3 bath | 2 car

- \* Sandstone elevated verandah, alternate level access via rear lane
- \* 4 spacious bedrooms, one with own courtyard, all bedrooms with ample built-ins, top floor suite with own study/sitting area and attic storage
- \* 3 luxury bathrooms (2 ensuites), all with heated floors, oversized main bathroom with Onyx stonework, deep bath, separate shower, double vanity, European style internal laundry
- \* Stunning super-white-granite entertainers open kitche...