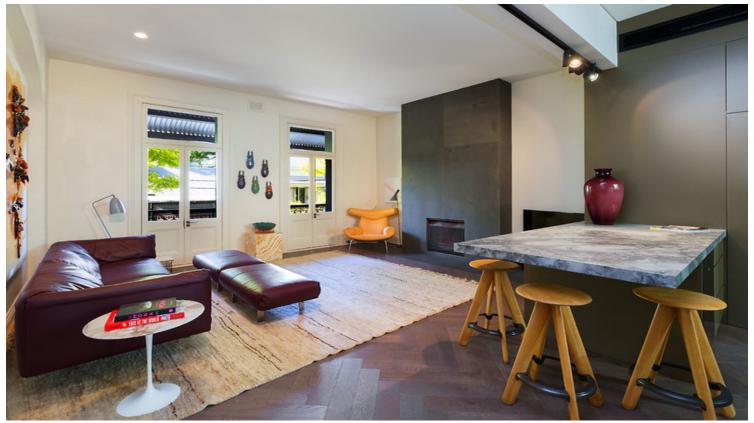

## 51 Surrey Street DARLINGHURST, NSW 4 bed | 3 bath | 2 car

- \* Sandstone elevated verandah, alternate level access via rear lane
- \* 4 spacious bedrooms, one with own courtyard, all bedrooms with ample built-ins, top floor suite with own study/sitting area and attic storage
- \* 3 luxury bathrooms (2 ensuites), all with heated floors, oversized main bathroom with Onyx stonework, deep bath, separate shower, double vanity, European style internal laundry
- \* Stunning super-white-granite entertainers open kitche...