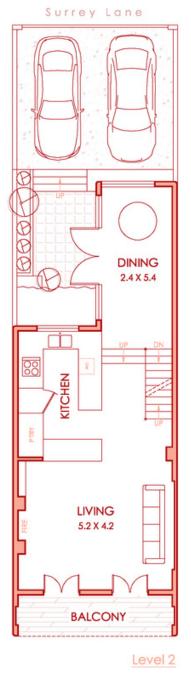

## 51 Surrey Street DARLINGHURST, NSW 4 bed | 3 bath | 2 car

- \* Sandstone elevated verandah, alternate level access via rear lane
- \* 4 spacious bedrooms, one with own courtyard, all bedrooms with ample built-ins, top floor suite with own study/sitting area and attic storage
- \* 3 luxury bathrooms (2 ensuites), all with heated floors, oversized main bathroom with Onyx stonework, deep bath, separate shower, double vanity, European style internal laundry
- \* Stunning super-white-granite entertainers open kitche...