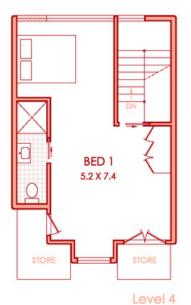

## 51 Surrey Street DARLINGHURST, NSW 4 bed | 3 bath | 2 car

- \* Sandstone elevated verandah, alternate level access via rear lane
- \* 4 spacious bedrooms, one with own courtyard, all bedrooms with ample built-ins, top floor suite with own study/sitting area and attic storage
- \* 3 luxury bathrooms (2 ensuites), all with heated floors, oversized main bathroom with Onyx stonework, deep bath, separate shower, double vanity, European style internal laundry
- \* Stunning super-white-granite entertainers open kitche...