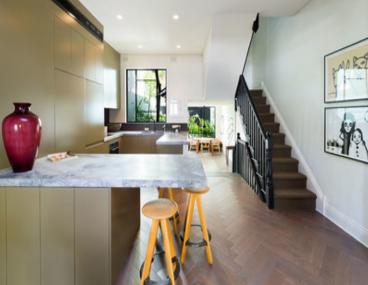

## 51 Surrey Street DARLINGHURST, NSW 4 bed | 3 bath | 2 car

- \* Sandstone elevated verandah, alternate level access via rear lane
- \* 4 spacious bedrooms, one with own courtyard, all bedrooms with ample built-ins, top floor suite with own study/sitting area and attic storage
- \* 3 luxury bathrooms (2 ensuites), all with heated floors, oversized main bathroom with Onyx stonework, deep bath, separate shower, double vanity, European style internal laundry
- \* Stunning super-white-granite entertainers open kitche...