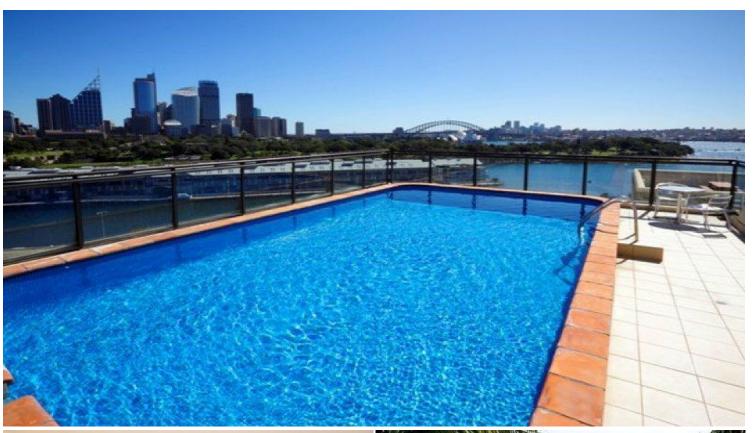

# 31/40 Victoria Street POTTS POINT, NSW

## 1 bed | 1 bath | 1 car

Stylishly renovated one bedroom apartment located in "Gemini". Pleasant leafy outlook with city views. Quiet and convenient location within walking distance to botanical Gardens to Opera House, CBD and close to Potts Point's boutique shops and Cafes.