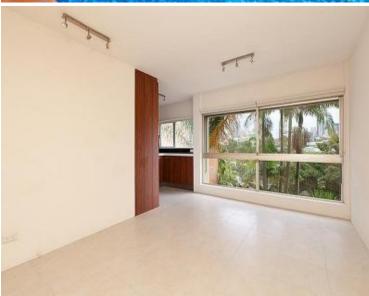

#### Features Include:

- Fully renovated kitchen with integrated dishwasher and fridge
- Combined lounge/dining with Large windows allowing loads of natural light
- Leafy outlook with City Views...