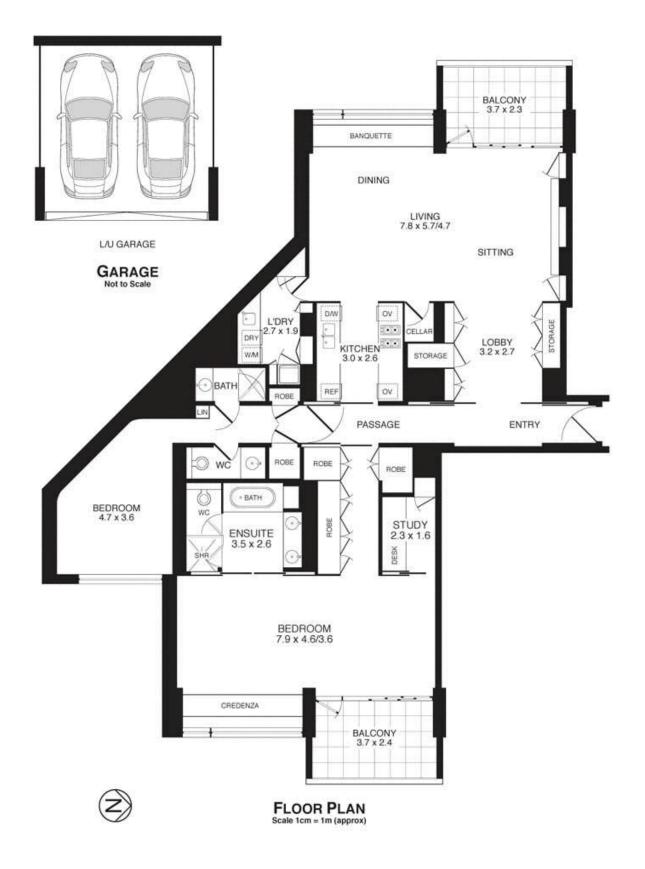

## 1308/81 Macleay Street POTTS POINT, NSW 2 bed | 2 bath | 2 car

AVAILABLE 03/05/13 The ber-chic signature style of lain Halliday provides a world class escape from the fast paced high fashion lifestyle and caf/restaurant/shopping scene just a lift ride away. Wrapped around on 2 sides by iconic views including the CBD, Opera House, Bridge and Sydney Harbour, this sophisticated apartment enjoys stunning day and night views from every room.