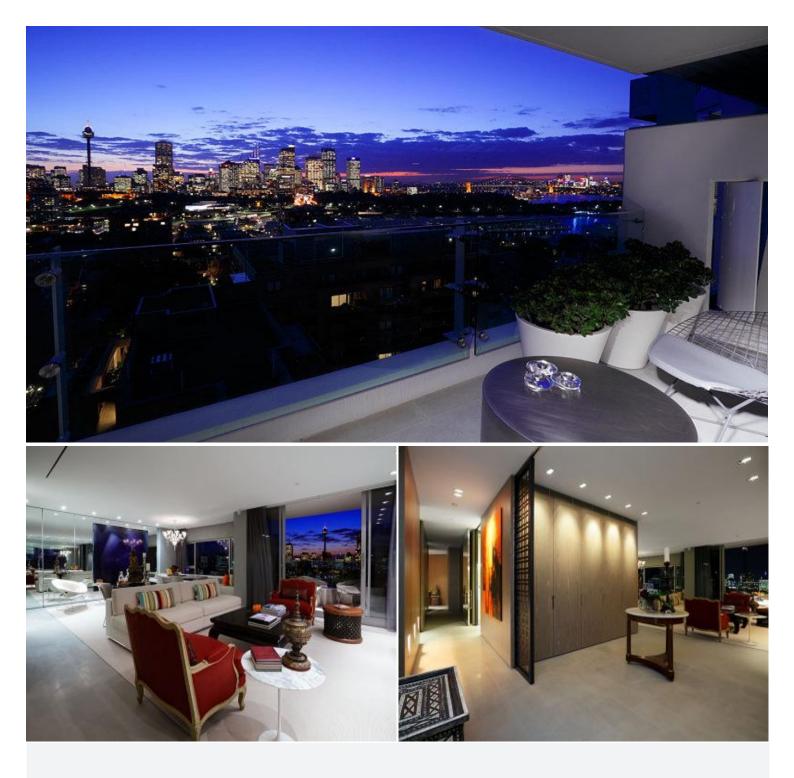

## 1308/81 Macleay Street POTTS POINT, NSW 2 bed | 2 bath | 2 car

AVAILABLE 03/05/13 The ber-chic signature style of lain Halliday provides a world class escape from the fast paced high fashion lifestyle and caf/restaurant/shopping scene just a lift ride away. Wrapped around on 2 sides by iconic views including the CBD, Opera House, Bridge and Sydney Harbour, this sophisticated apartment enjoys stunning day and night views from every room.