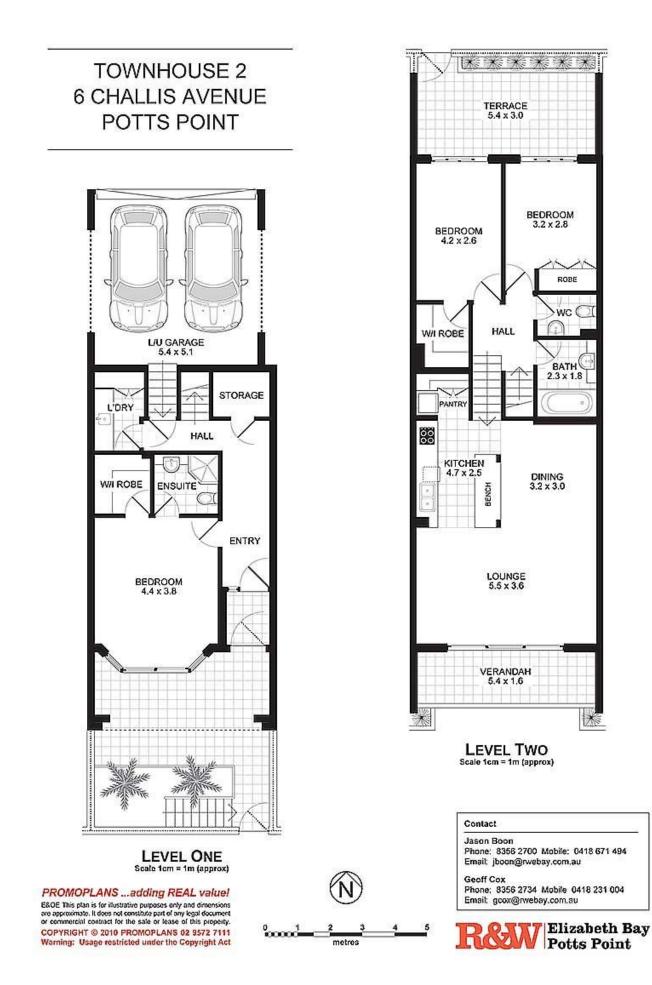

## 2/6 Challis Avenue POTTS POINT, NSW 3 bed | 2 bath | 2 car

\* Gated private level entry from street, secure private porch, foyer

\* Direct internal private access from double security lockup garage

\* Bay fronted large Master bedroom with modern ensuite, walk-in robe and courtyard access

\* 2nd double bedroom with walk in robe and study area leading to North facing terrace

\* 3rd double bedroom with Built in Wardrobe also leads to North facing terrace

\* Modern main bathroom with powder room, separate inter...