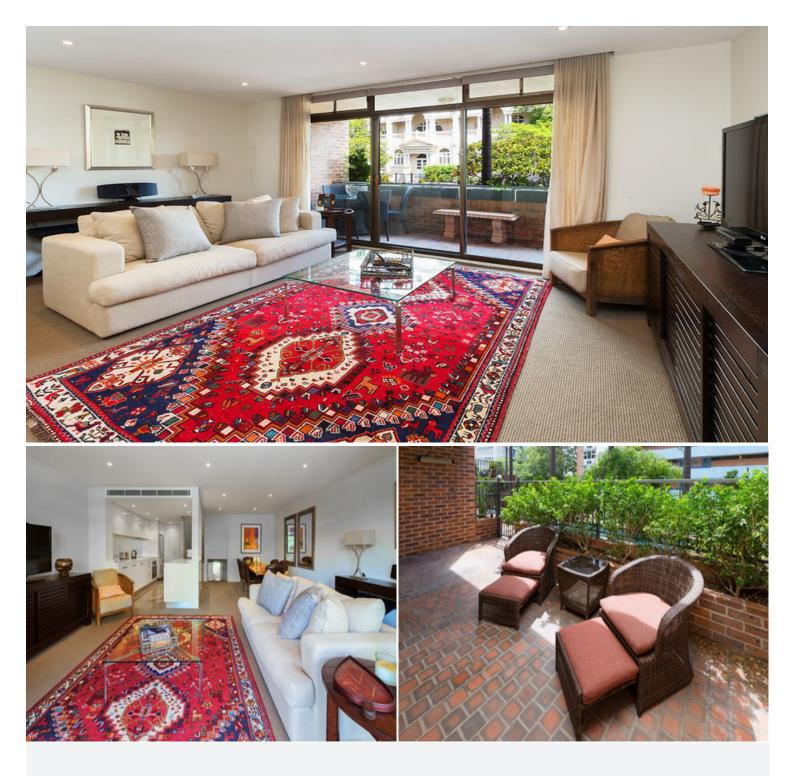

## 2/6 Challis Avenue POTTS POINT, NSW 3 bed | 2 bath | 2 car

\* Gated private level entry from street, secure private porch, foyer

\* Direct internal private access from double security lockup garage

\* Bay fronted large Master bedroom with modern ensuite, walk-in robe and courtyard access

\* 2nd double bedroom with walk in robe and study area leading to North facing terrace

\* 3rd double bedroom with Built in Wardrobe also leads to North facing terrace

\* Modern main bathroom with powder room, separate inter...