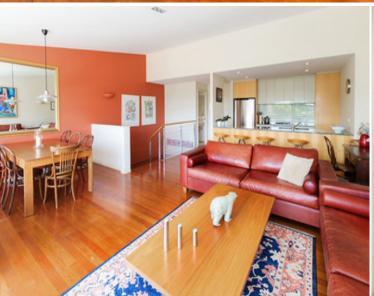

# 502/357 Glenmore Road PADDINGTON, NSW

2 bed | 2 bath | 1 car

- \* Northerly 2 large private balconies offer easy entertaining, gas for bbq
- \* Large open plan living/dining areas feature soaring ceiling, timber floors
- \* Granite Smeg gas oversized kitchen with breakfast bar, ample built-ins
- \* Master with open study/sitting area, walk-in robe and ensuite bathroom
- \* Guest powder room, double 2nd bedroom with built-ins and 2nd ensuite
- \* Air con, light-filled and generously proportioned lay...