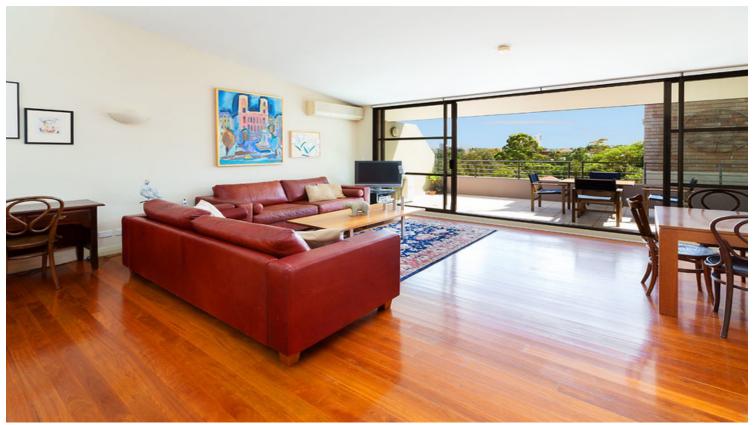

# 502/357 Glenmore Road PADDINGTON, NSW

2 bed | 2 bath | 1 car

- \* Northerly 2 large private balconies offer easy entertaining, gas for bbq
- \* Large open plan living/dining areas feature soaring ceiling, timber floors
- \* Granite Smeg gas oversized kitchen with breakfast bar, ample built-ins
- \* Master with open study/sitting area, walk-in robe and ensuite bathroom
- \* Guest powder room, double 2nd bedroom with built-ins and 2nd ensuite
- \* Air con, light-filled and generously proportioned lay...