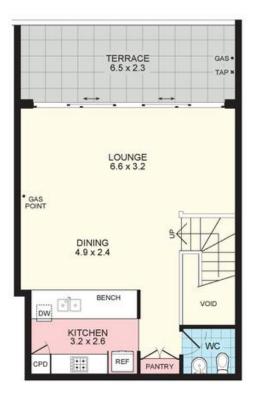

## LEVEL ONE Scale 1cm = 1m (approx)

# 502/357 Glenmore Road PADDINGTON, NSW

2 bed | 2 bath | 1 car

- \* Northerly 2 large private balconies offer easy entertaining, gas for bbq
- \* Large open plan living/dining areas feature soaring ceiling, timber floors
- \* Granite Smeg gas oversized kitchen with breakfast bar, ample built-ins
- \* Master with open study/sitting area, walk-in robe and ensuite bathroom
- \* Guest powder room, double 2nd bedroom with built-ins and 2nd ensuite
- \* Air con, light-filled and generously proportioned lay...