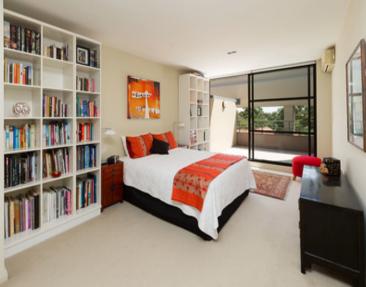

# 502/357 Glenmore Road PADDINGTON, NSW

2 bed | 2 bath | 1 car

- \* Northerly 2 large private balconies offer easy entertaining, gas for bbq
- \* Large open plan living/dining areas feature soaring ceiling, timber floors
- \* Granite Smeg gas oversized kitchen with breakfast bar, ample built-ins
- \* Master with open study/sitting area, walk-in robe and ensuite bathroom
- \* Guest powder room, double 2nd bedroom with built-ins and 2nd ensuite
- \* Air con, light-filled and generously proportioned lay...