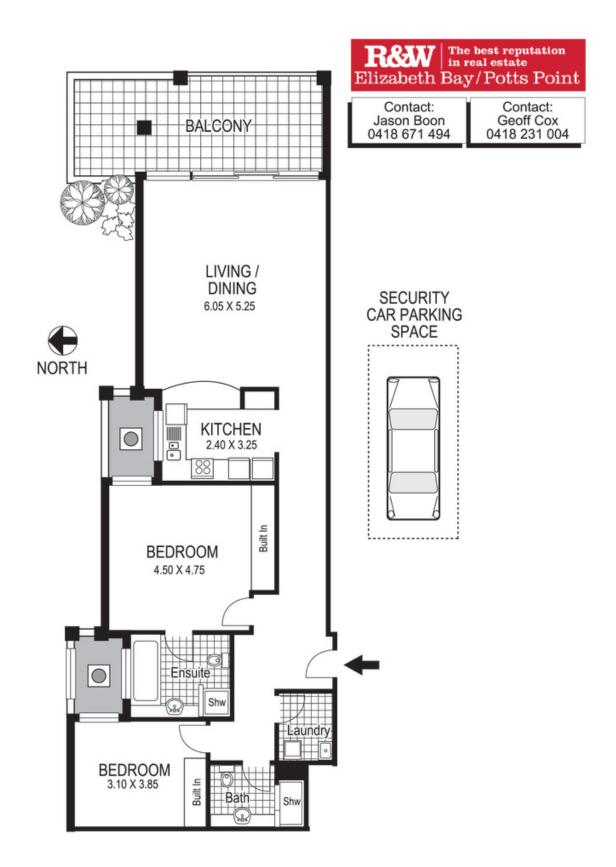

### 1 / 18 Macleay Street POTTS POINT

Plans shown are for presentation purposes only and are not part of any legal document or title and are subject to errors, omissions, inaccuracies and they should not be used as sole and/or accurate reference for purchasing decision. Interested parties should make their own enquiries using other sources supplied. Dimensions shown on the plans are approximate values in length by width. Illustration by Raoul Isidro 04111 28500.