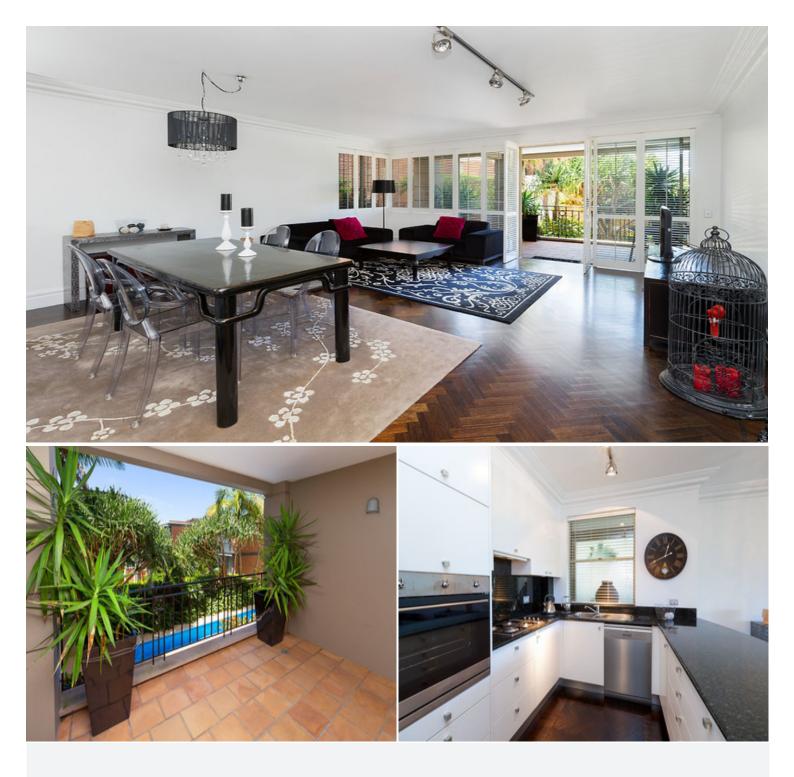

## 1/18 Macleay Street POTTS POINT, NSW 2 bed | 2 bath | 1 car

Offering quiet privacy and a spacious layout for classic contemporary luxury living, this elegant pied-a-terre occupies a rear wing position in ???Villard???, one of this cool cosmopolitan locale???s most prestigious modern security buildings. Designed by the acclaimed architect Ercole Palazzetti and inspired by the grandeur of New York or Paris, you???II be impressed by this tightly-held boutique building and the ultra-convenient location. With the buzz and lifestyle of cafes, restaurants, shops, transport and parks just metres from the door, this impeccable apartment is perfect for those scaling down or trading up.