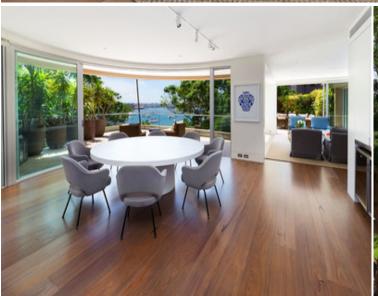

## 301/11 The Esplanade ELIZABETH BAY, NSW

5 bed | 5 bath | 4 car

VIEW BY PRE ARRANGED APPOINTMENT ONLY. WED & SAT 12.00 - 12.45 pm

- \* Level lift access directly into your private lobby and reception foyer
- \* 2 huge open plan living/dining rooms flow to 2 large alfresco
- \* Marble Miele Gaggenau gas gourmet kitchen, cocktail bar
- \* 2 opulent master wings with marble ensuites, walk-in robes, terrace access
- \* Separate study zone, 2 additional large bedrooms, 1 w...