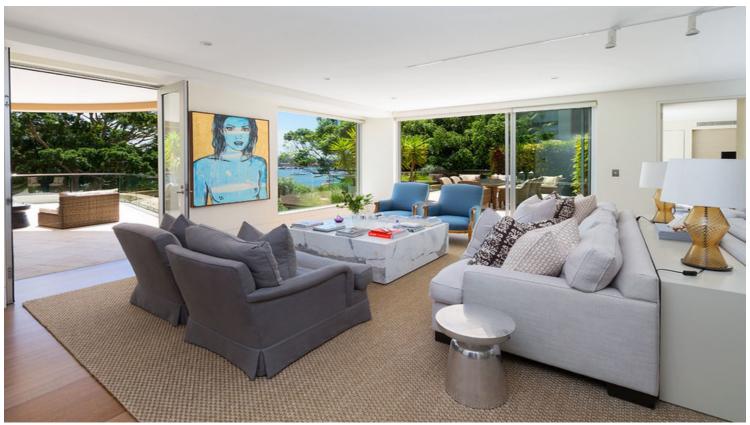

## 301/11 The Esplanade ELIZABETH BAY, NSW

5 bed | 5 bath | 4 car

VIEW BY PRE ARRANGED APPOINTMENT ONLY. WED & SAT 12.00 - 12.45 pm

- \* Level lift access directly into your private lobby and reception foyer
- \* 2 huge open plan living/dining rooms flow to 2 large alfresco
- \* Marble Miele Gaggenau gas gourmet kitchen, cocktail bar
- \* 2 opulent master wings with marble ensuites, walk-in robes, terrace access
- \* Separate study zone, 2 additional large bedrooms, 1 w...