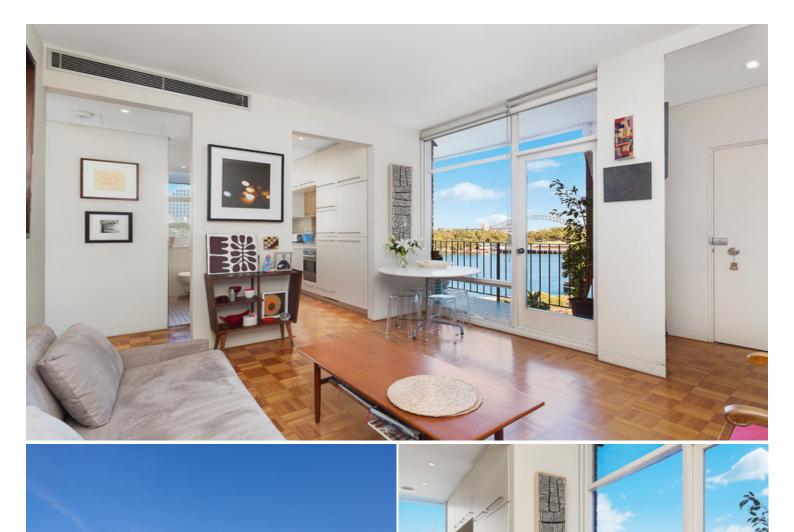

Sweeping views across the Manhattan-esque CBD skyline to the Opera House and Harbour Bridge, this recently contemporised apartment???s expansive outlook includes the Royal Botanical Gardens, Boy Charlton Pool and the idyllic waters of Woolloomooloo Bay. Set above the vibrant harbourside locale, this is a fantastic city fringe pied-à-terre for those seeking nothing-to-spend sophistication with crisp white spaces. Well positioned for easy access to Potts Point???s urbane village atmosphere, chic shops, nightlife and transport, including nearby ???car share???. Few compare with this apartment???s architectural flair.