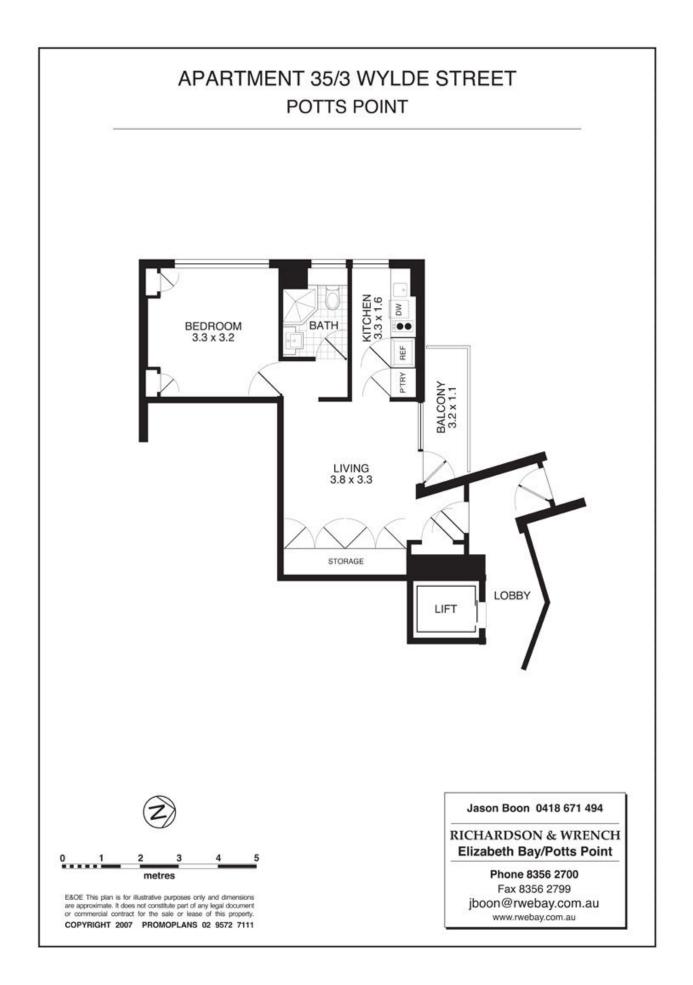

Sweeping views across the Manhattan-esque CBD skyline to the Opera House and Harbour Bridge, this recently contemporised apartment???s expansive outlook includes the Royal Botanical Gardens, Boy Charlton Pool and the idyllic waters of Woolloomooloo Bay. Set above the vibrant harbourside locale, this is a fantastic city fringe pied-à-terre for those seeking nothing-to-spend sophistication with crisp white spaces. Well positioned for easy access to Potts Point???s urbane village atmosphere, chic shops, nightlife and transport, including nearby ???car share???. Few compare with this apartment???s architectural flair.