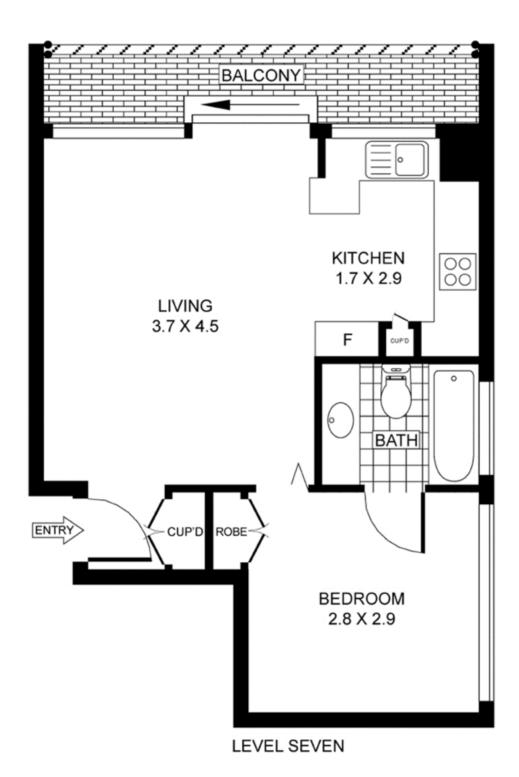

## 41/8 Macleay Street POTTS POINT, NSW 1 bed | 1 bath

Bathed in north east light & presiding over sublime views of the boat filled Bay & up the Harbour to the Heads, the spell binding panorama takes centre stage at this idyllic one bedroom home. Set on level 7 of ?Macleay Gardens? the building is set quietly back from the street with access to both Macleay Street on the Potts Point side and Billyard Ave on the Elizabeth Bay side.

- \* Elevated uninterrupted position looking north east to the Heads.
- \* Floating timber floors, floor to ceiling sliders capture views