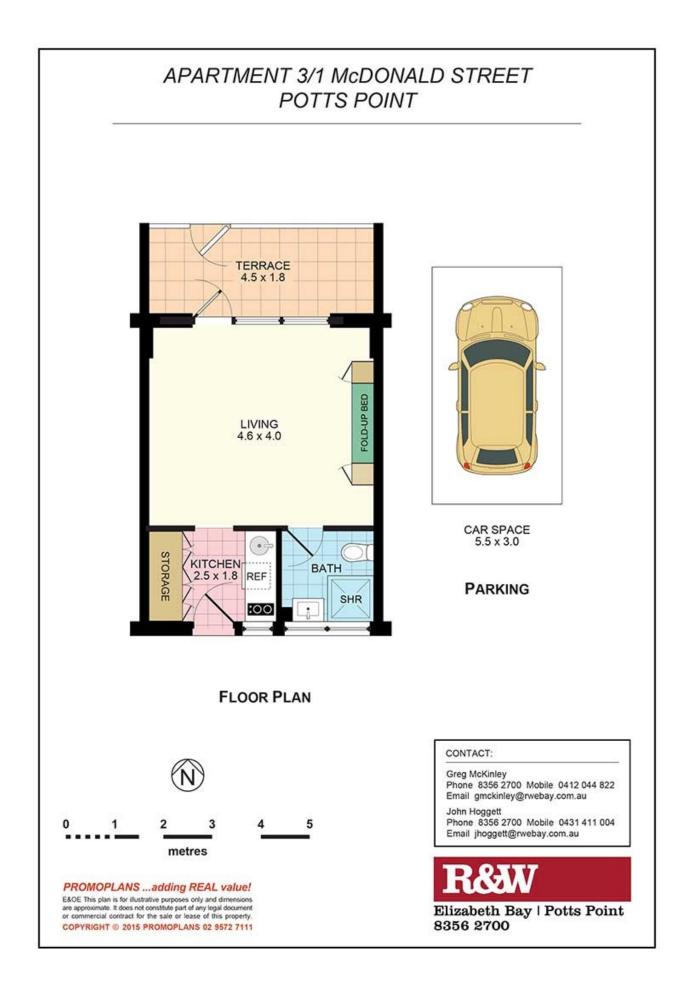

## 3/1 McDonald Street POTTS POINT, NSW 1 bed | 1 bath | 1 car

North facing and combining the relaxing mood of a tropical garden holiday home with the lockup-and-go lifestyle of a city pad, this sunlit studio apartment features an idyllic private courtyard as well as a prized security parking space. Offering easy level entrance and a sought after position in Habitat, a tightly-held security block with dual street frontage, it's tucked away in one of this fashionable locale's favourite cul-de-sac enclaves. With cafes, shops, parks and Woolloomooloo Bay restaurants just footsteps from the door, this stylish studio oasis is an excellent pied-a-terre or first home or a great investment with strong rental prospects.