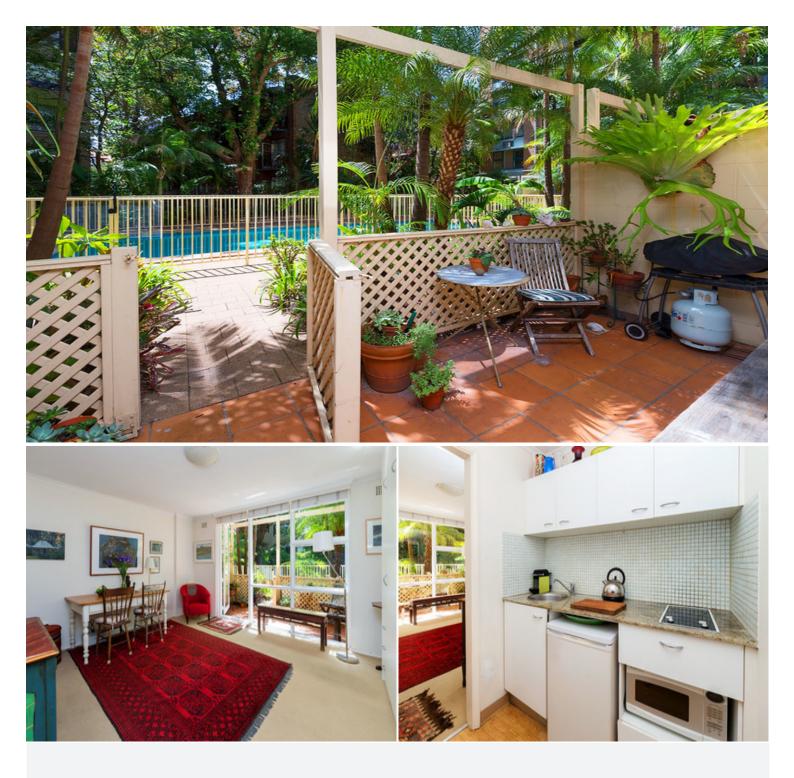

## 3/1 McDonald Street POTTS POINT, NSW 1 bed | 1 bath | 1 car

North facing and combining the relaxing mood of a tropical garden holiday home with the lockup-and-go lifestyle of a city pad, this sunlit studio apartment features an idyllic private courtyard as well as a prized security parking space. Offering easy level entrance and a sought after position in Habitat, a tightly-held security block with dual street frontage, it's tucked away in one of this fashionable locale's favourite cul-de-sac enclaves. With cafes, shops, parks and Woolloomooloo Bay restaurants just footsteps from the door, this stylish studio oasis is an excellent pied-a-terre or first home or a great investment with strong rental prospects.