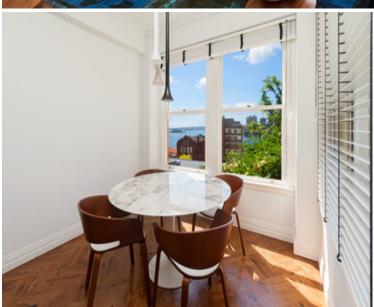

## 109/12 Macleay Street POTTS POINT, NSW 2 bed | 1 bath

Seamlessly combining sleek state-of-the-art finishes with splendid original c.1920???s period features, this spacious and bright apartment is set to impress! Totally renovated and offering a viewside rear wing position in prestigious Macleay Regis - acknowledged as one of Sydney's grandest Art Deco security buildings - this whisper quiet apartment captures views of the boat-filled Bay and across the Harbour to the Heads. Offering easy no-lift access via the magnificent paneled security lobby, this New York style apartment also offers lockup-and-go convenience, with cosmopolitan lifestyle attractions at the door.