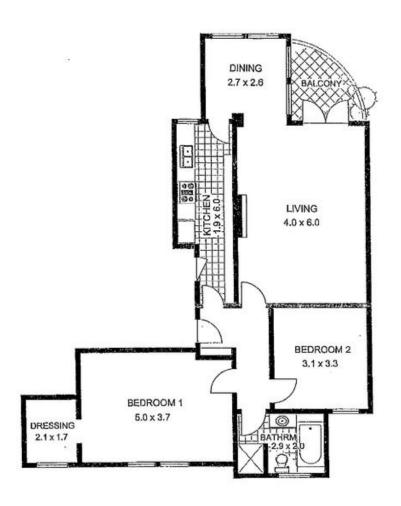

## 109/12 Macleay Street POTTS POINT, NSW 2 bed | 1 bath

Seamlessly combining sleek state-of-the-art finishes with splendid original c.1920???s period features, this spacious and bright apartment is set to impress! Totally renovated and offering a viewside rear wing position in prestigious Macleay Regis - acknowledged as one of Sydney's grandest Art Deco security buildings - this whisper quiet apartment captures views of the boat-filled Bay and across the Harbour to the Heads. Offering easy no-lift access via the magnificent paneled security lobby, this New York style apartment also offers lockup-and-go convenience, with cosmopolitan lifestyle attractions at the door.