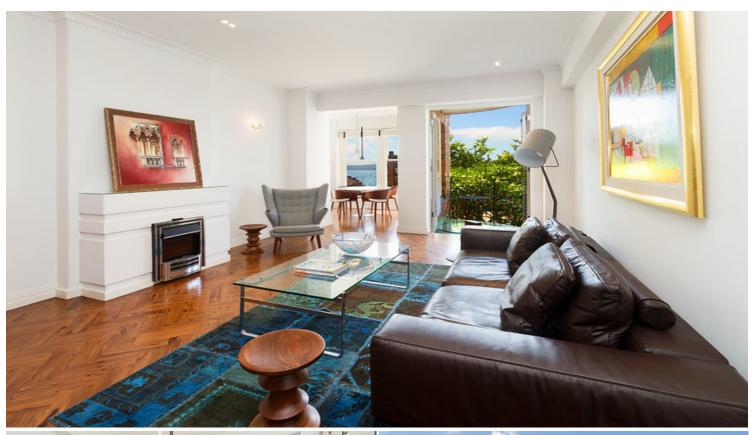

## 109/12 Macleay Street POTTS POINT, NSW 2 bed | 1 bath

Seamlessly combining sleek state-of-the-art finishes with splendid original c.1920???s period features, this spacious and bright apartment is set to impress! Totally renovated and offering a viewside rear wing position in prestigious Macleay Regis - acknowledged as one of Sydney's grandest Art Deco security buildings - this whisper quiet apartment captures views of the boat-filled Bay and across the Harbour to the Heads. Offering easy no-lift access via the magnificent paneled security lobby, this New York style apartment also offers lockup-and-go convenience, with cosmopolitan lifestyle attractions at the door.