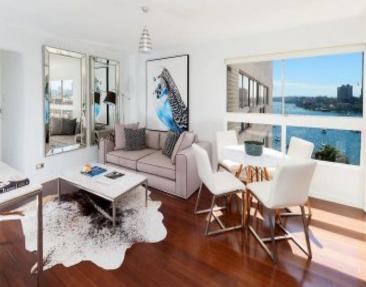

## 37/8 Macleay Street POTTS POINT, NSW 2 bed | 1 bath | 1 car

Located in the much sought after 'Macleay Gardens' Building with beautiful Views of the Boat-filled Bay & across the Harbour. This idyllic Apartment offers a fresh bright Layout with a sunlit North/East Aspect. Quietly set well back & hidden from leafy Macleay Street, this stylishly contemporary Apartment occupies a prime position on the 7th Floor of a security Block. Footsteps to harbourfront Beare Park or cosmopolitan the Macleay Street lifestyle. Stroll to Cafes, Restaurants, Delis, Supermarkets & Transport. Enjoy nearby Parks, Woolloomooloo or the CBD.