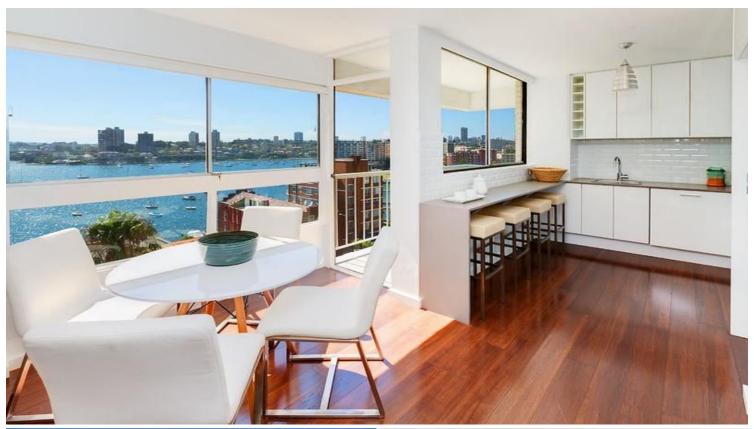

## 37/8 Macleay Street POTTS POINT, NSW 2 bed | 1 bath | 1 car

Located in the much sought after 'Macleay Gardens' Building with beautiful Views of the Boat-filled Bay & across the Harbour. This idyllic Apartment offers a fresh bright Layout with a sunlit North/East Aspect. Quietly set well back & hidden from leafy Macleay Street, this stylishly contemporary Apartment occupies a prime position on the 7th Floor of a security Block. Footsteps to harbourfront Beare Park or cosmopolitan the Macleay Street lifestyle. Stroll to Cafes, Restaurants, Delis, Supermarkets & Transport. Enjoy nearby Parks, Woolloomooloo or the CBD.