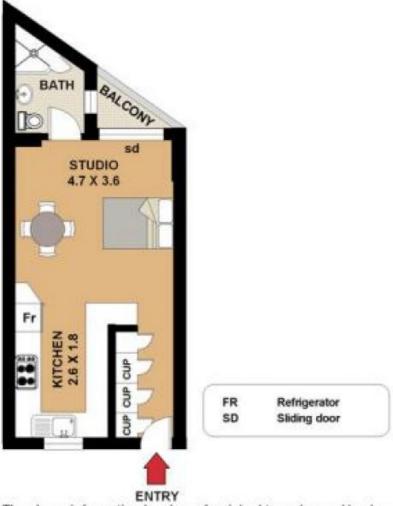

## 21/61 Bayswater Road RUSHCUTTERS BAY, NSW | 1 bath

This well presented studio apartment is positioned in a well maintained security building in a whisper quiet location. The studio itself has a versatile floor plan (see floor plan) with timber floors, abundance of storage and built ins, large separate kitchen with full cooking facilities, neat and tidy bathroom, and a balcony with pleasant outlook and water glimpses. There has also been new roller blinds installed and a fresh coat of paint. All of this is within an easy walk to Kings Cross Station, local shops and restaurants, nearby harbour side parks and waterfront.