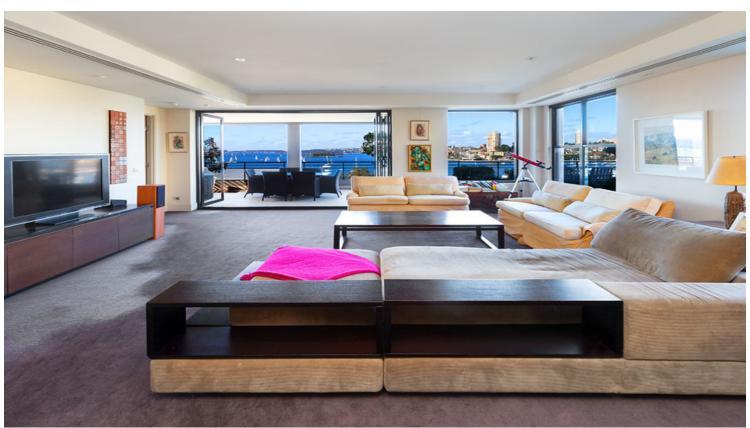

## 22 Wylde Street POTTS POINT, NSW 3 bed | 2 bath | 2 car

- \* Exclusively located in a tightly held and superbly maintained security block
- \* Level access via security elevator from double security private garage
- \* Only one other apartment shares this 4th floor rear wing lift lobby
- \* Central foyer displays views as soon as the apartment???s front door is opened
- \* Large open plan formal dining area adjoins huge open plan main living room
- \* Loggia style large main alfresco dining terrace feels...