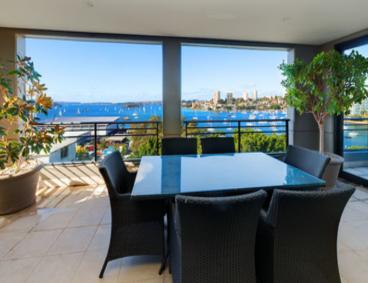

## 22 Wylde Street POTTS POINT, NSW 3 bed | 2 bath | 2 car

- \* Exclusively located in a tightly held and superbly maintained security block
- \* Level access via security elevator from double security private garage
- \* Only one other apartment shares this 4th floor rear wing lift lobby
- \* Central foyer displays views as soon as the apartment???s front door is opened
- \* Large open plan formal dining area adjoins huge open plan main living room
- \* Loggia style large main alfresco dining terrace feels...