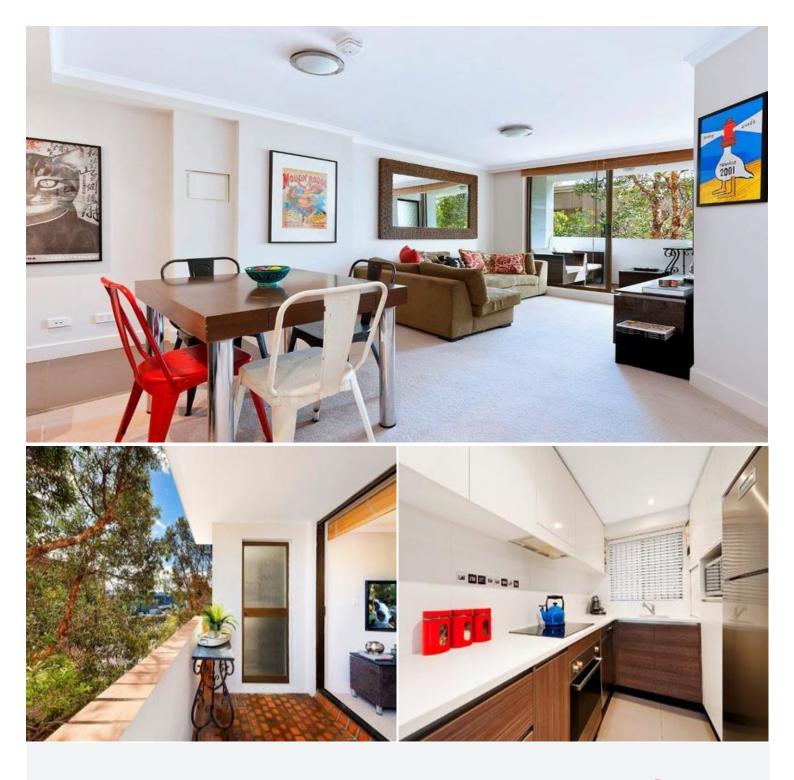

## 9/71 Victoria Street POTTS POINT, NSW 2 bed | 1 bath | 1 car

A stroll to Woolloomooloo Bay with its renowned cafe/restaurant scene, this terrific harbourside/cityside apartment offers readymade style within easy walking distance of the Botanic Gardens & Sydney CBD. Light, airy and prime North Wing positioned in the sought after Waratah Apartments security block. Featuring a leafy outlook with cameos of the Bay, the Bridge and the City skyline, the smartly contemporised apartment is an excellent investment in lifestyle and location.

## Proudly Richardson&Wrench

Richardson & Wrench Elizabeth Bay / Potts Point 02 8356 2700

\* CaesarStone kitchen with breakfast bar, European appl...

Every precaution has been taken to establish accuracy of the information in this brochure but does not constitute any representation by the vendor or agent.