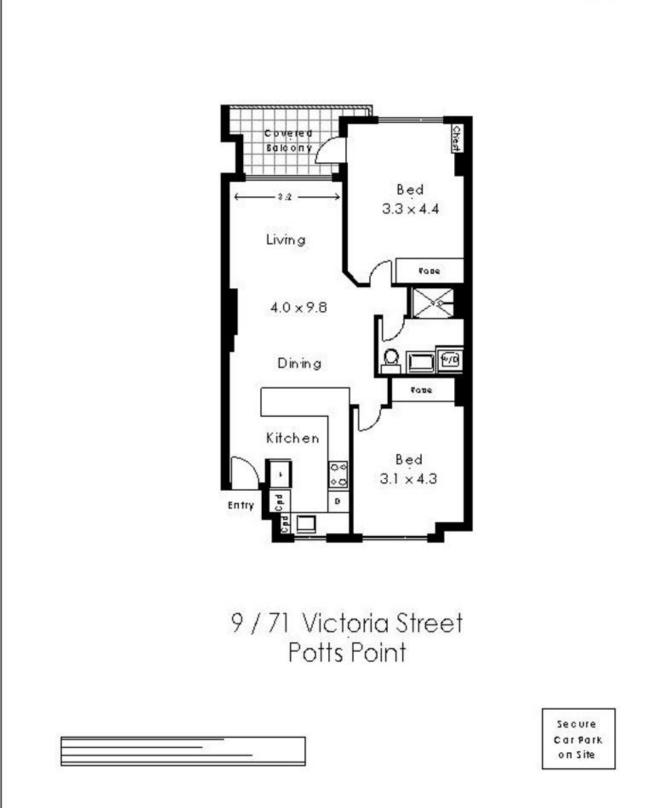

## 9/71 Victoria Street POTTS POINT, NSW 2 bed | 1 bath | 1 car

A stroll to Woolloomooloo Bay with its renowned cafe/restaurant scene, this terrific harbourside/cityside apartment offers readymade style within easy walking distance of the Botanic Gardens & Sydney CBD. Light, airy and prime North Wing positioned in the sought after Waratah Apartments security block. Featuring a leafy outlook with cameos of the Bay, the Bridge and the City skyline, the smartly contemporised apartment is an excellent investment in lifestyle and location.