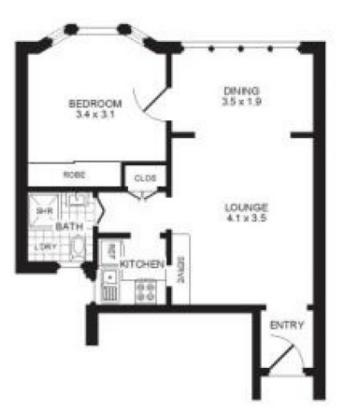

# 15/19 Kellett Street Potts Point, NSW 1 bed | 1 bath

This 42m2 one bedroom apartment is situated on the top floor of San Jose, a security building in the heart of Potts Point. The apartment features beautiful polished timber floors throughout, updated kitchen, internal laundry facilities, and an abundance of natural light creating a fresh tranquil environment. The large double bedroom is well portioned and has a lovely bay window and built in wardrobe. Within a short stroll to the vibrance of Potts Point and Elizabeth Bay locale and transport, this apartment is a must to inspect!



### rwebay.com.au/2086296

R&W Leasing 02 8356 2700

#### **Proudly Richardson&Wrench**

Richardson & Wrench Elizabeth Bay / Potts Point 02 8356 2700

# APARTMENT 15/19 KELLETT STREET POTTS POINT



### FLOOR PLAN