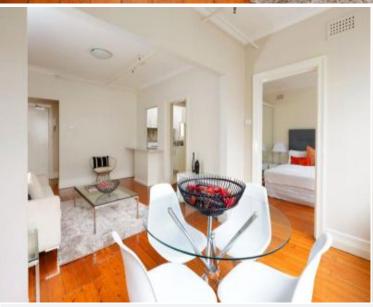

# 15/19 Kellett Street Potts Point, NSW 1 bed | 1 bath

This 42m2 one bedroom apartment is situated on the top floor of San Jose, a security building in the heart of Potts Point. The apartment features beautiful polished timber floors throughout, updated kitchen, internal laundry facilities, and an abundance of natural light creating a fresh tranquil environment. The large double bedroom is well portioned and has a lovely bay window and built in wardrobe. Within a short stroll to the vibrance of Potts Point and Elizabeth Bay locale and transport, this apartment is a must to inspect!