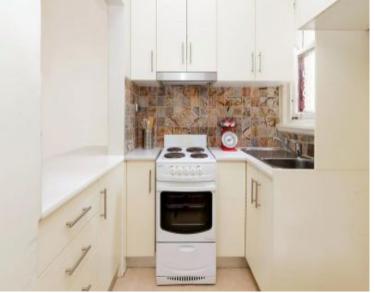

# 15/19 Kellett Street Potts Point, NSW 1 bed | 1 bath

This 42m2 one bedroom apartment is situated on the top floor of San Jose, a security building in the heart of Potts Point. The apartment features beautiful polished timber floors throughout, updated kitchen, internal laundry facilities, and an abundance of natural light creating a fresh tranquil environment. The large double bedroom is well portioned and has a lovely bay window and built in wardrobe. Within a short stroll to the vibrance of Potts Point and Elizabeth Bay locale and transport, this apartment is a must to inspect!