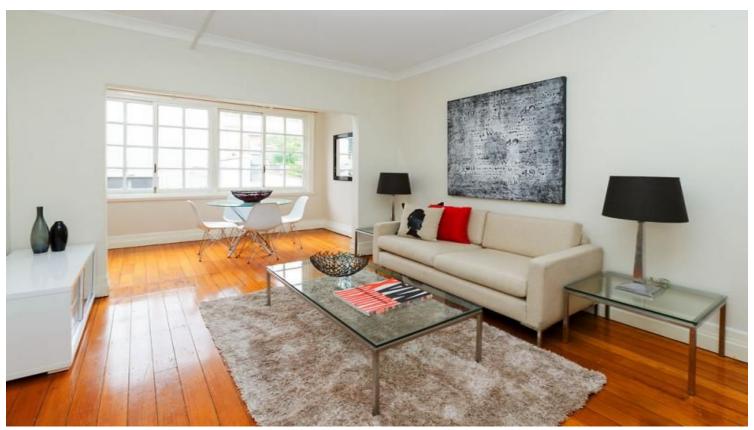

# 15/19 Kellett Street Potts Point, NSW 1 bed | 1 bath

This 42m2 one bedroom apartment is situated on the top floor of San Jose, a security building in the heart of Potts Point. The apartment features beautiful polished timber floors throughout, updated kitchen, internal laundry facilities, and an abundance of natural light creating a fresh tranquil environment. The large double bedroom is well portioned and has a lovely bay window and built in wardrobe. Within a short stroll to the vibrance of Potts Point and Elizabeth Bay locale and transport, this apartment is a must to inspect!