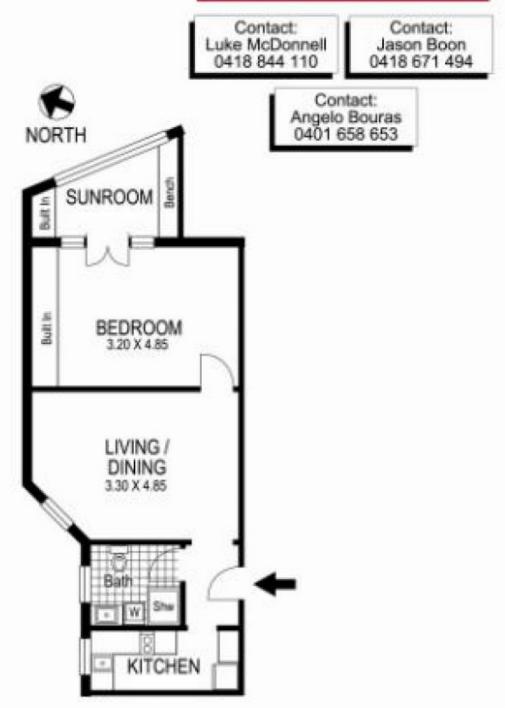

## 6 /11 Wylde Street POTTS POINT

Plants allows are for presentation purposes only and are not part of any legal document or title, and are subject to error, ornesions, resolutions and are subject to error, ornesions, resolutions and fine order to be used as also another sources retermine for purchasing decisions. Internating parties should restart their own explaint using other sources supplied. Ornespons allow or the plants are approximate values in length by width, its allotton by Room labor 54111 28500.