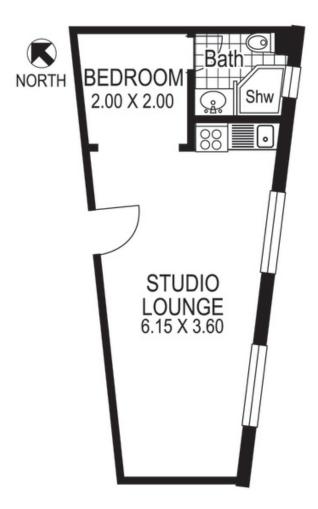

## 1 / 40A Bayswater Road RUSHCUTTERS BAY "EATON"

Plans shown are for presentation purposes only and are not part of any legal document or title and are subject to errors, omissions, inaccuracies and they should not be used as sole and/or accurate reference for purchasing decision. Interested parties should make their own enquiries using other sources supplied. Dimensions shown on the plans are approximate values in length by width. Illustration by Raoul Isidro 04111 28500.