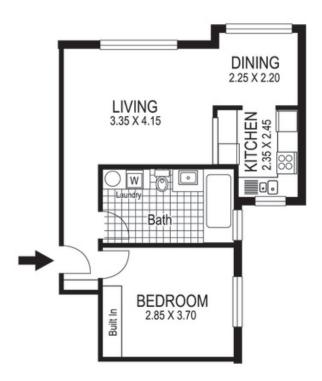

## 22 / 165 Victoria Street POTTS POINT

"CROSSPOINT"

Plans shown are for presentation purposes only and are not part of any legal document or title and are subject to errors, omissions, inaccuracies and they should not be used as sole and/or accurate reference for purchasing decision. Interested parties should make their own enquiries using other sources supplied. Dimensions shown on the plans are approximate values in length by width. Illustration by Raoul Isidro 04111 28500.