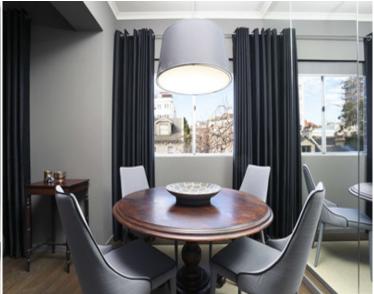

## 22/165 Victoria Street POTTS POINT, NSW 1 bed | 1 bath

- \* Open living room and adjoining separate dining room/study, leafy outlooks
- \* CaesarStone kitchen features city cameos, st/steel hob, oven, dishwasher
- \* Double bedroom with city cameos, mirrored built-in wardrobe, ceiling fan
- \* Glass-mosaic light and airy bathroom with bath, built-ins, internal laundry
- \* Entry hall, built-in shelves, tall doorways, high ceilings, Oak floorboards
- \* Smart colours, quality modern finishes, monitored sec...