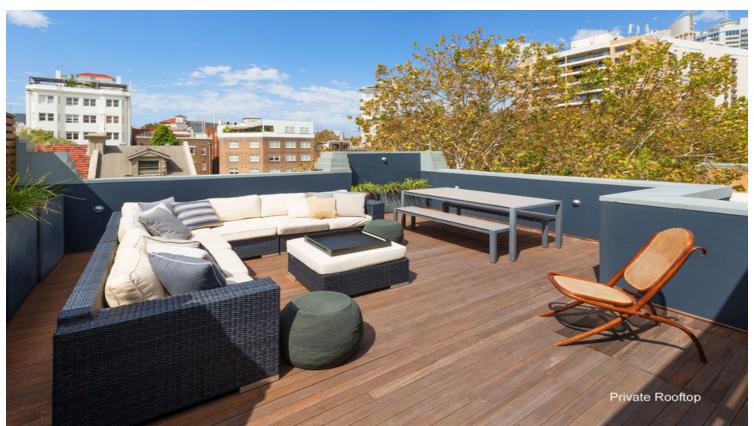

## 22/165 Victoria Street POTTS POINT, NSW 1 bed | 1 bath

- \* Open living room and adjoining separate dining room/study, leafy outlooks
- \* CaesarStone kitchen features city cameos, st/steel hob, oven, dishwasher
- \* Double bedroom with city cameos, mirrored built-in wardrobe, ceiling fan
- \* Glass-mosaic light and airy bathroom with bath, built-ins, internal laundry
- \* Entry hall, built-in shelves, tall doorways, high ceilings, Oak floorboards
- \* Smart colours, quality modern finishes, monitored sec...