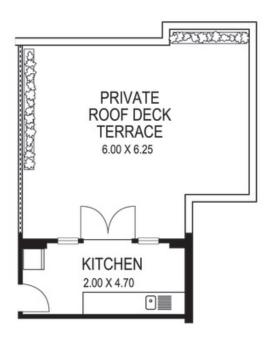

## 22 / 165 Victoria Street POTTS POINT

"CROSSPOINT"

Plans shown are for presentation purposes only and are not part of any legal document or title and are subject to errors, omissions, inaccuracies and they should not be used as sole and/or accurate reference for purchasing decision. Interested parties should make their own enquiries using other sources supplied. Dimensions shown on the plans are approximate values in length by width. Illustration by Raoul Isidro 04111 28500.