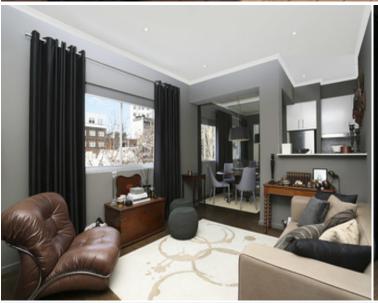

## 22/165 Victoria Street POTTS POINT, NSW 1 bed | 1 bath

- \* Open living room and adjoining separate dining room/study, leafy outlooks
- \* CaesarStone kitchen features city cameos, st/steel hob, oven, dishwasher
- \* Double bedroom with city cameos, mirrored built-in wardrobe, ceiling fan
- \* Glass-mosaic light and airy bathroom with bath, built-ins, internal laundry
- \* Entry hall, built-in shelves, tall doorways, high ceilings, Oak floorboards
- \* Smart colours, quality modern finishes, monitored sec...