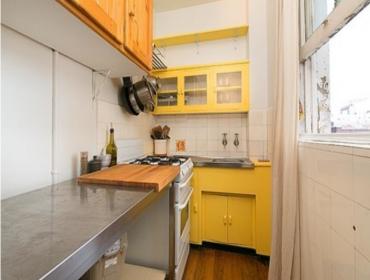

## 56/117 Macleay Street POTTS POINT, NSW 1 bed | 1 bath

R&W

"Cahors" is a well maintained company title building with modern amenities including a communal laundry and beautiful rooftop terrace boasting expansive harbour and city views. The 32m2 studio with separate study area oozes art deco charm. Featuring high ceilings, polished timber floors, gas kitchen, and bathroom with bath tub. The apartment maximises space with a very smart queen sized pull down murphy bed with mattress (see pictures), and great storage. The building is ideally located, only steps away from cafes, restaurants, boutiques, bookshops, fresh food providores, supermarkets, easy access to public transport and the CBD.