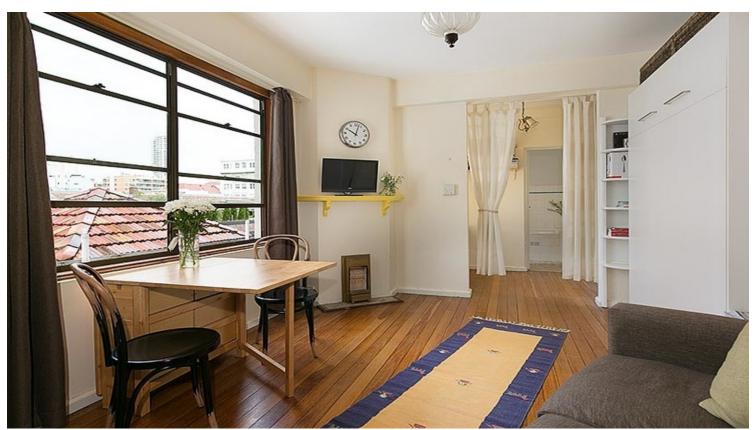

## 56/117 Macleay Street POTTS POINT, NSW 1 bed | 1 bath

R&W

"Cahors" is a well maintained company title building with modern amenities including a communal laundry and beautiful rooftop terrace boasting expansive harbour and city views. The 32m2 studio with separate study area oozes art deco charm. Featuring high ceilings, polished timber floors, gas kitchen, and bathroom with bath tub. The apartment maximises space with a very smart queen sized pull down murphy bed with mattress (see pictures), and great storage. The building is ideally located, only steps away from cafes, restaurants, boutiques, bookshops, fresh food providores, supermarkets, easy access to public transport and the CBD.