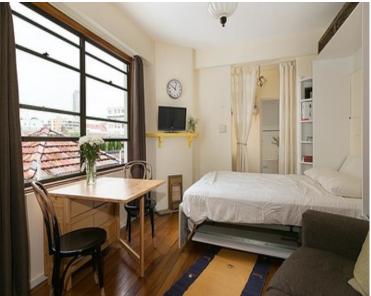

## 56/117 Macleay Street POTTS POINT, NSW 1 bed | 1 bath

R&W

"Cahors" is a well maintained company title building with modern amenities including a communal laundry and beautiful rooftop terrace boasting expansive harbour and city views. The 32m2 studio with separate study area oozes art deco charm. Featuring high ceilings, polished timber floors, gas kitchen, and bathroom with bath tub. The apartment maximises space with a very smart queen sized pull down murphy bed with mattress (see pictures), and great storage. The building is ideally located, only steps away from cafes, restaurants, boutiques, bookshops, fresh food providores, supermarkets, easy access to public transport and the CBD.