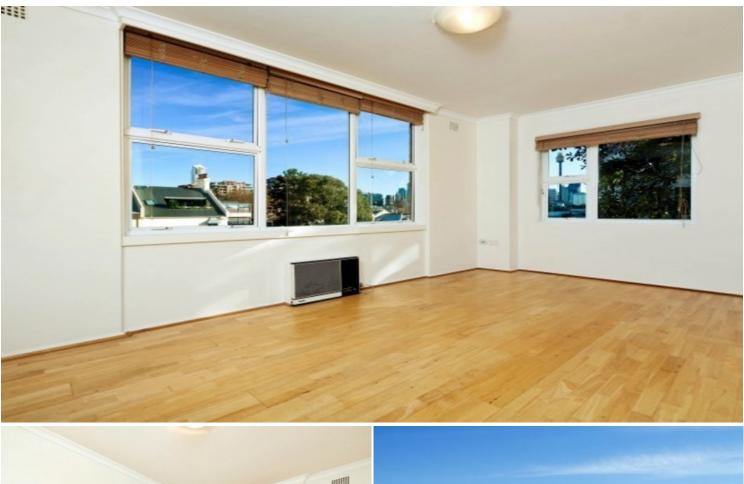

## 43/1 McDonald Street POTTS POINT, NSW 1 bed | 1 bath | 1 car

Nestled at the end of a tree-lined cul-de-sac, this light and bright to bedroom apartment is within the well maintained "Habitat" security building. The apartment itself has open plan living/dining area that is flooded with light, good sized bedroom with mirrored built in wardrobes, kitchen with dishwasher and bathroom with bath tub, both in pristine condition. Being only footsteps from boutique shopping, fine dining, and Potts Point locale, this apartment is a must to inspect!