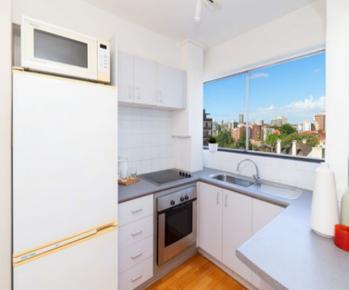

## 18/8 Macleay Street POTTS POINT, NSW 1 bed | 1 bath

With a spacious (Approx 30.7m2) practical layout and offering a private elevated outlook and stunning harbour glimpses this harbourside studio apartment is set in a perfect location. ?Macleay Gardens? is set quietly back from the street with access to both Macleay Street and Billyard Ave, ensuring no street noise and easy access to all the areas attractions. Appealing to home buyers, investors and city base buyer alike, this well proportioned strata title apartment offers the ability to move in as is or the potential to create your own space.