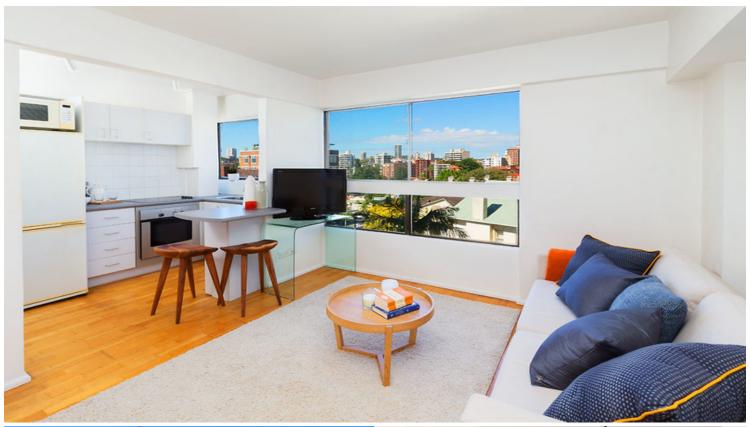

## 18/8 Macleay Street POTTS POINT, NSW 1 bed | 1 bath

With a spacious (Approx 30.7m2) practical layout and offering a private elevated outlook and stunning harbour glimpses this harbourside studio apartment is set in a perfect location. ?Macleay Gardens? is set quietly back from the street with access to both Macleay Street and Billyard Ave, ensuring no street noise and easy access to all the areas attractions. Appealing to home buyers, investors and city base buyer alike, this well proportioned strata title apartment offers the ability to move in as is or the potential to create your own space.