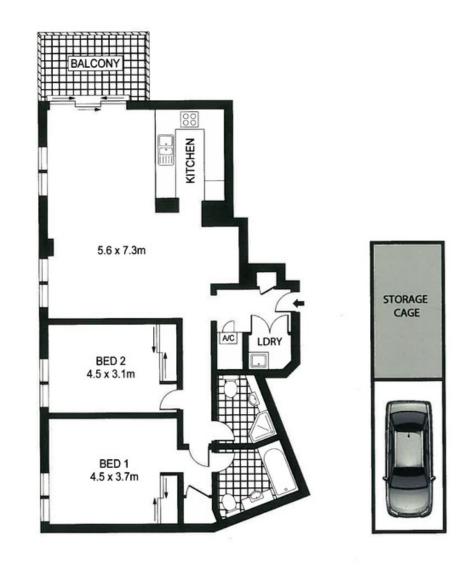

## 2302/1 Kings Cross Road DARLINGHURST, NSW

2 bed | 2 bath | 1 car

- \* High above the gateway to Rushcutters Bay, Potts Point, Darlinghurst and the City
- \* Level lift access via grand main lobby or from secure parking
- + enormous storage cage
- \* Spacious open plan dining/living areas with private balcony, central marble foyer
- \* Granite kitchen, breakfast bar, quality Miele appliances, ample built-ins
- \* 2 king-size bedrooms, each with sitting area and built-in wardrobes
- \* 2 stylish marble bathrooms, master with ensuite, line...