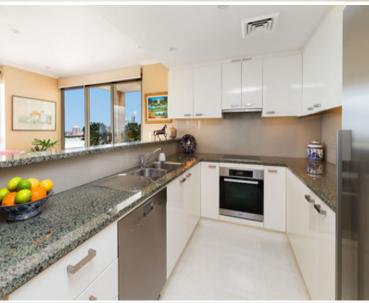

## 2302/1 Kings Cross Road DARLINGHURST, NSW

2 bed | 2 bath | 1 car

- \* High above the gateway to Rushcutters Bay, Potts Point, Darlinghurst and the City
- \* Level lift access via grand main lobby or from secure parking
- + enormous storage cage
- \* Spacious open plan dining/living areas with private balcony, central marble foyer
- \* Granite kitchen, breakfast bar, quality Miele appliances, ample built-ins
- \* 2 king-size bedrooms, each with sitting area and built-in wardrobes
- \* 2 stylish marble bathrooms, master with ensuite, line...