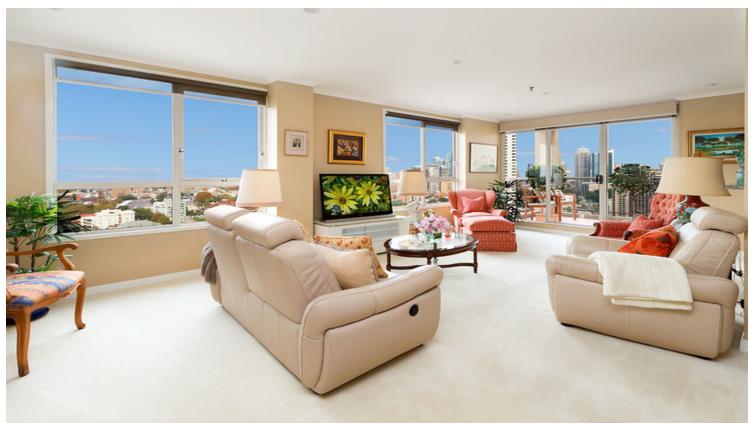

## 2302/1 Kings Cross Road DARLINGHURST, NSW

2 bed | 2 bath | 1 car

- \* High above the gateway to Rushcutters Bay, Potts Point, Darlinghurst and the City
- \* Level lift access via grand main lobby or from secure parking
- + enormous storage cage
- \* Spacious open plan dining/living areas with private balcony, central marble foyer
- \* Granite kitchen, breakfast bar, quality Miele appliances, ample built-ins
- \* 2 king-size bedrooms, each with sitting area and built-in wardrobes
- \* 2 stylish marble bathrooms, master with ensuite, line...