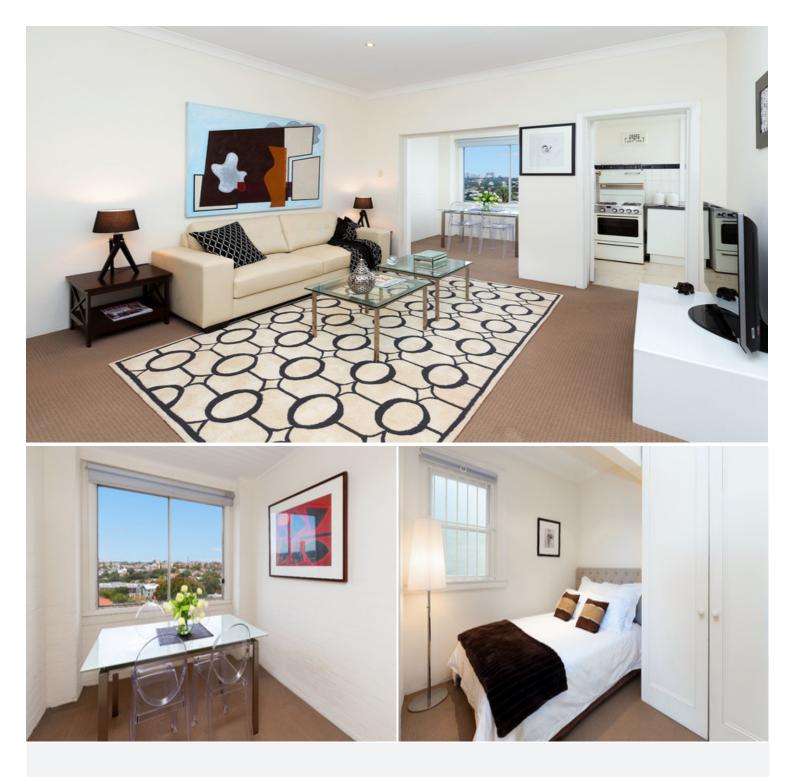

## 8/10 Royston Street DARLINGHURST, NSW 1 bed | 1 bath

\* Light airy 2nd floor rear position in gracious classic period block

\* Open plan living/dining room with adjoining open sleeping zone

- \* Separate sunroom or study/home office
- \* Good size separate older style kitchen with gas stove
- \* Plenty of built-in storage, neat bathroom with bathtub
- \* Capitalise on comfort, character, high ceilings, sizeable windows