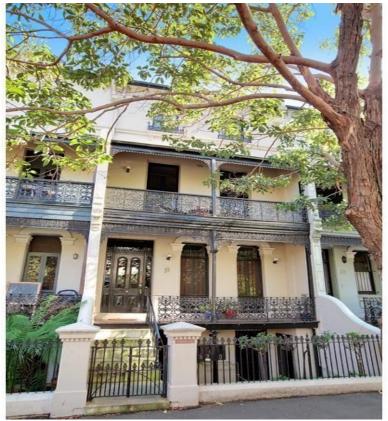

## 18 Rockwall Crescent POTTS POINT, NSW

6 bed | 4 bath | 2 car

immaculately presented. Imaginatively rebuilt, this domain occupies the best position in the street and is a stunningly transformed grand Victorian Italianate terrace house. Set over 4 levels offering exceptional flexibility indoors and out, the zoning is very versatile and is ideal for a home + gallery or a home + office in one. Retaining its ornate architectural origins (c.1890) and sensitively incorporating smart modern finishes, this impressive terrace house is quiet and private, with top

floor views of the leafy district and across to the iconic Harbour Bridge, Opera House, Royal Botanic Gardens and CBD skyline.

This grand private haven is stylishly renovated and