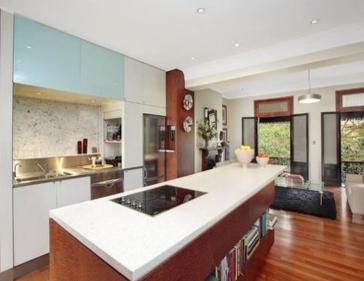

## 18 Rockwall Crescent POTTS POINT, NSW

6 bed | 4 bath | 2 car

immaculately presented. Imaginatively rebuilt, this domain occupies the best position in the street and is a stunningly transformed grand Victorian Italianate terrace house. Set over 4 levels offering exceptional flexibility indoors and out, the zoning is very versatile and is ideal for a home + gallery or a home + office in one. Retaining its ornate architectural origins (c.1890) and sensitively incorporating smart modern finishes, this impressive terrace house is quiet and private, with top