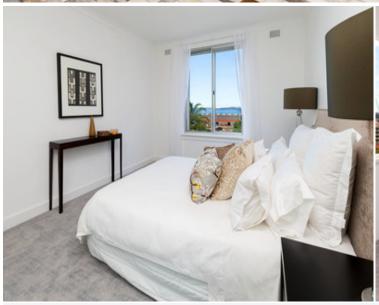

## 14/5 Wylde Street POTTS POINT, NSW 2 bed | 1 bath | 1 car

- \* Practical layout enhanced by views, northerly sunshine and coastal breezes
- \* Spacious separate living room and dining/sunroom or study, central entry hall
- \* Eat-in kitchen with a gas stove, rangehood, dishwasher, ample built-in storage
- \* Extra large master bedroom, queen size 2nd bedroom, each with built-in robe
- \* Fresh bright bathroom with internal laundry facility