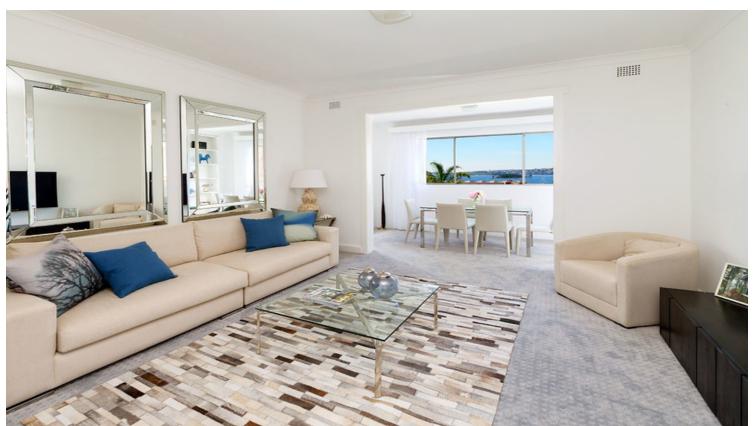

## 14/5 Wylde Street POTTS POINT, NSW 2 bed | 1 bath | 1 car

- \* Practical layout enhanced by views, northerly sunshine and coastal breezes
- \* Spacious separate living room and dining/sunroom or study, central entry hall
- \* Eat-in kitchen with a gas stove, rangehood, dishwasher, ample built-in storage
- \* Extra large master bedroom, queen size 2nd bedroom, each with built-in robe
- \* Fresh bright bathroom with internal laundry facility