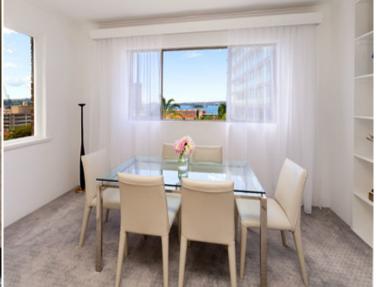

## 14/5 Wylde Street POTTS POINT, NSW 2 bed | 1 bath | 1 car

- \* Practical layout enhanced by views, northerly sunshine and coastal breezes
- \* Spacious separate living room and dining/sunroom or study, central entry hall
- \* Eat-in kitchen with a gas stove, rangehood, dishwasher, ample built-in storage
- \* Extra large master bedroom, queen size 2nd bedroom, each with built-in robe
- \* Fresh bright bathroom with internal laundry facility