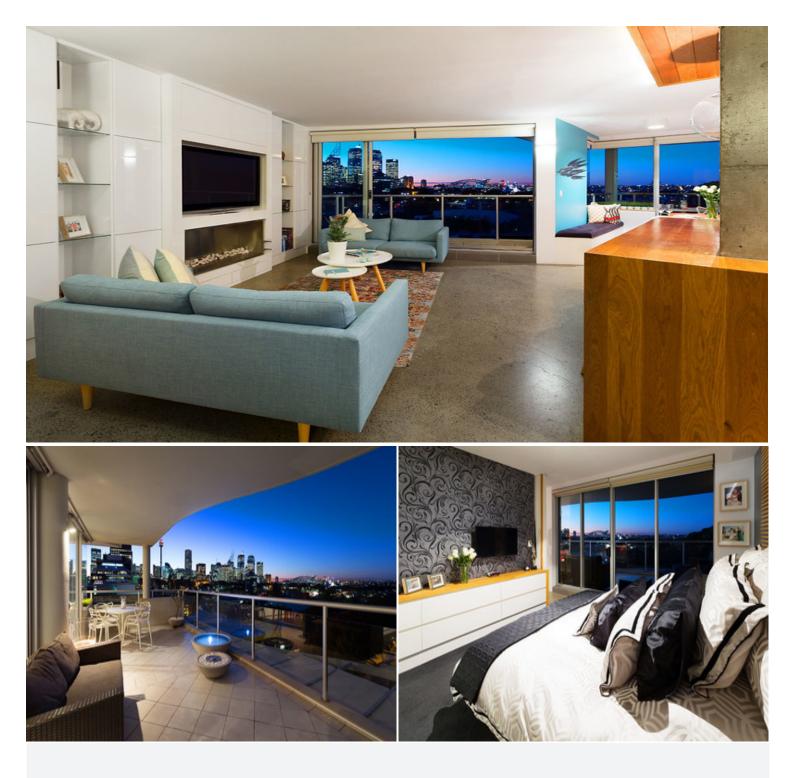

## 401/200 William Street WOOLLOOMOOLOO, NSW 2 bed | 2 bath | 1 car

Fusing innovative architecture with fluid spaces, premier finishes and quietly set at the rear of the building showcasing wrap around views of the CBD, Opera House, Bridge and Sydney Harbour, this elevated North facing residence has been completely re-invented for stunning contemporary living. With views and outdoor space from every principal room and with stylish yet functional features and fittings throughout, you know this apartment is uniquely special as soon as you enter the front door.

## **Proudly Richardson&Wrench**

Richardson & Wrench Elizabeth Bay / Potts Point 02 8356 2700

\* Superb separated living and dining areas drawing in p...