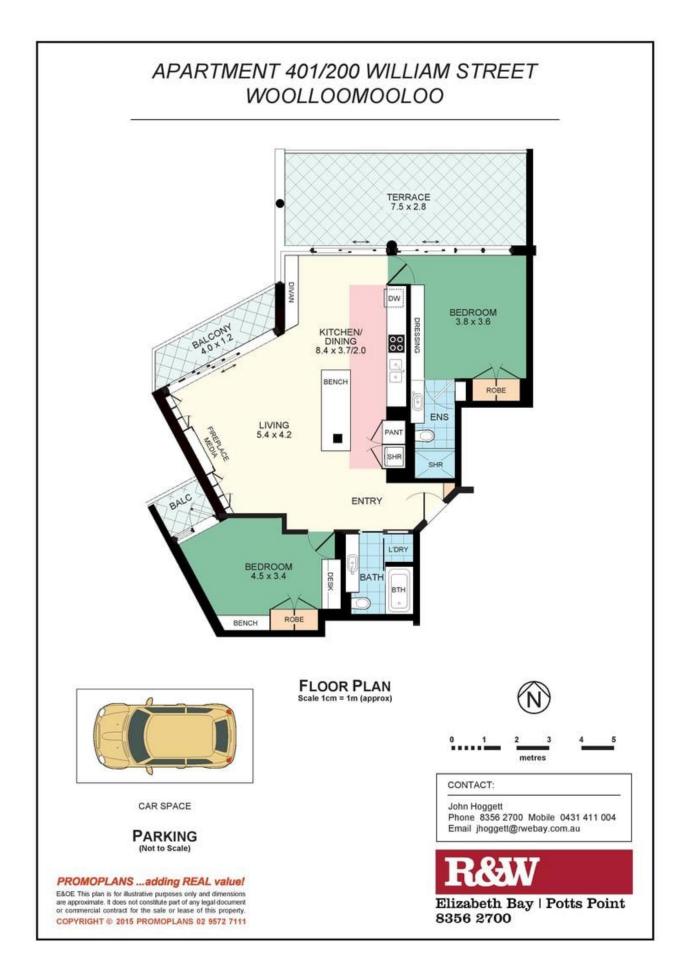

## 401/200 William Street WOOLLOOMOOLOO, NSW 2 bed | 2 bath | 1 car

Fusing innovative architecture with fluid spaces, premier finishes and quietly set at the rear of the building showcasing wrap around views of the CBD, Opera House, Bridge and Sydney Harbour, this elevated North facing residence has been completely re-invented for stunning contemporary living. With views and outdoor space from every principal room and with stylish yet functional features and fittings throughout, you know this apartment is uniquely special as soon as you enter the front door.