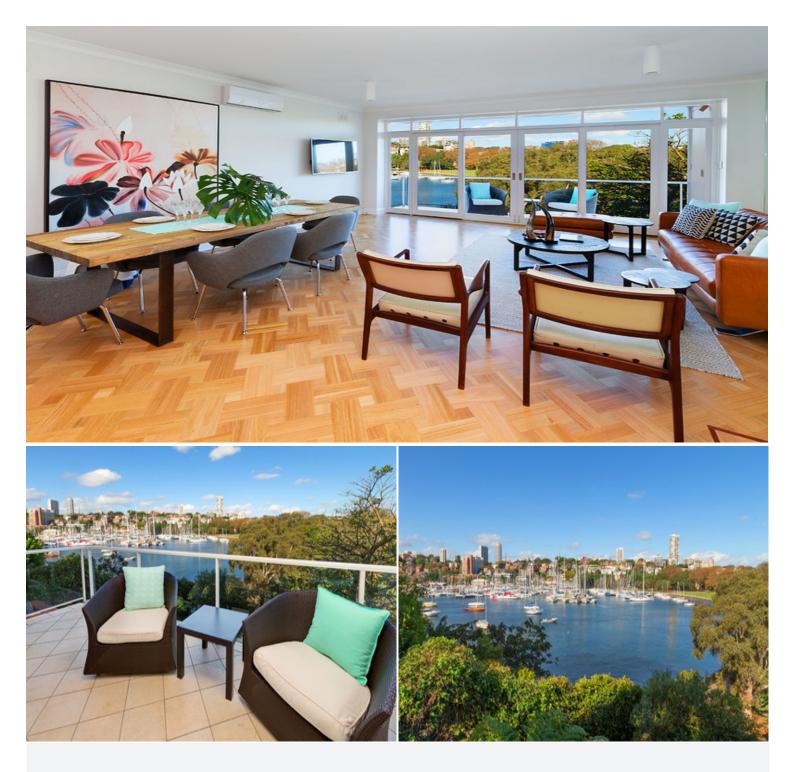

## 5/65 Elizabeth Bay Road ELIZABETH BAY, NSW 3 bed | 2 bath | 1 car

- \* Valuable off-street parking via shared level access secure walkway/driveway
- \* Large open plan living/dining areas lead out onto balcony and floodlit decking
- \* Gourmet European kitchen with granite benchtop, breakfast bar, ample storage
- \* Master bedroom with own sitting area, walk-in robe, marble ensuite bathroom
- \* 2 additional double bedrooms with built-ins, marble main bathroom (with bath)
- \* Study nook, internal laundry room, central hallway wi...