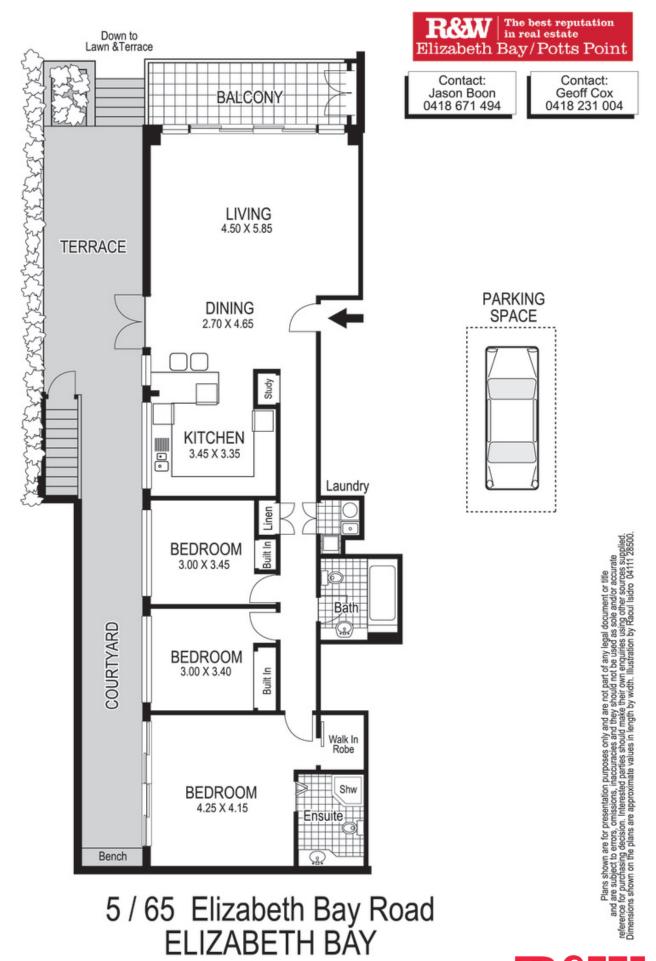

## 5/65 Elizabeth Bay Road ELIZABETH BAY, NSW 3 bed | 2 bath | 1 car

- \* Valuable off-street parking via shared level access secure walkway/driveway
- \* Large open plan living/dining areas lead out onto balcony and floodlit decking
- \* Gourmet European kitchen with granite benchtop, breakfast bar, ample storage
- \* Master bedroom with own sitting area, walk-in robe, marble ensuite bathroom
- \* 2 additional double bedrooms with built-ins, marble main bathroom (with bath)
- \* Study nook, internal laundry room, central hallway wi...