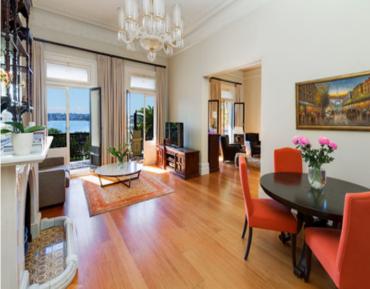

## 2/1A Wylde Street POTTS POINT, NSW 4 bed | 3 bath | 2 car

- \* Secure level access, sandstone private forecourt, porch, main entrance foyer
- \* 2 large adjoining living/dining rooms, marble/gas fireplaces
- \* Both living rooms open to alfresco balcony, dual-wing stairs to private garden
- \* Marble entertainers kitchen, Gaggenau/Miele gas/electric appliances,
- \* Marble powder room, 3 marble bathrooms, one bedroom with walk-in robe & ensuite
- \* Ducted air con, C-Bus electrics, internal laundry, vi...