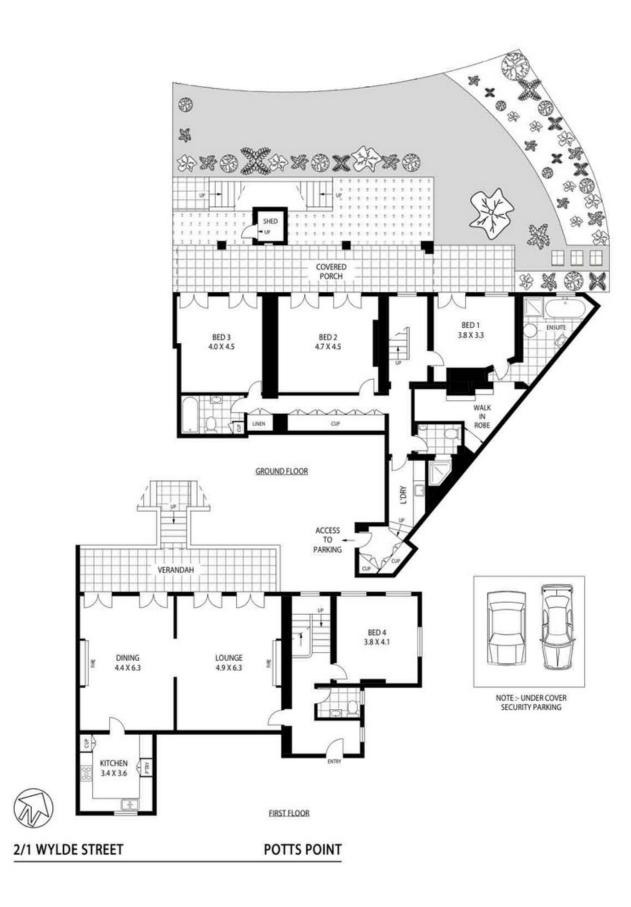

## 2/1A Wylde Street POTTS POINT, NSW 4 bed | 3 bath | 2 car

- \* Secure level access, sandstone private forecourt, porch, main entrance foyer
- \* 2 large adjoining living/dining rooms, marble/gas fireplaces
- \* Both living rooms open to alfresco balcony, dual-wing stairs to private garden
- \* Marble entertainers kitchen, Gaggenau/Miele gas/electric appliances,
- \* Marble powder room, 3 marble bathrooms, one bedroom with walk-in robe & ensuite
- \* Ducted air con, C-Bus electrics, internal laundry, vi...