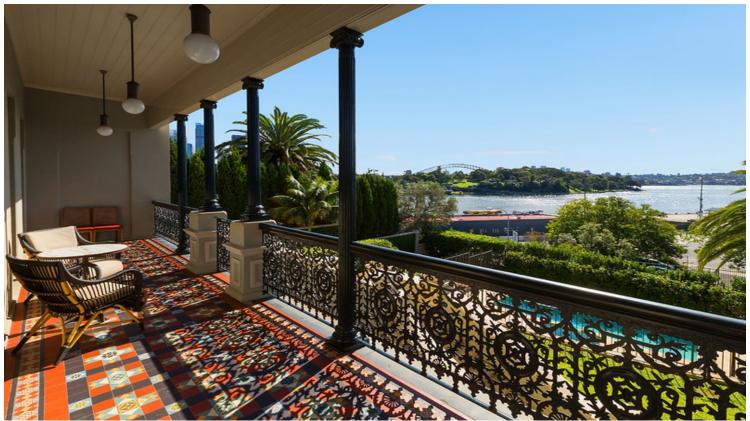

## 2/1A Wylde Street POTTS POINT, NSW 4 bed | 3 bath | 2 car

- \* Secure level access, sandstone private forecourt, porch, main entrance foyer
- \* 2 large adjoining living/dining rooms, marble/gas fireplaces
- \* Both living rooms open to alfresco balcony, dual-wing stairs to private garden
- \* Marble entertainers kitchen, Gaggenau/Miele gas/electric appliances,
- \* Marble powder room, 3 marble bathrooms, one bedroom with walk-in robe & ensuite
- \* Ducted air con, C-Bus electrics, internal laundry, vi...