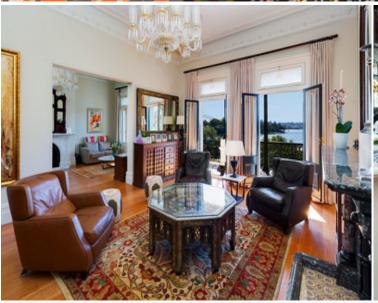

## 2/1A Wylde Street POTTS POINT, NSW 4 bed | 3 bath | 2 car

- \* Secure level access, sandstone private forecourt, porch, main entrance foyer
- \* 2 large adjoining living/dining rooms, marble/gas fireplaces
- \* Both living rooms open to alfresco balcony, dual-wing stairs to private garden
- \* Marble entertainers kitchen, Gaggenau/Miele gas/electric appliances,
- \* Marble powder room, 3 marble bathrooms, one bedroom with walk-in robe & ensuite
- \* Ducted air con, C-Bus electrics, internal laundry, vi...