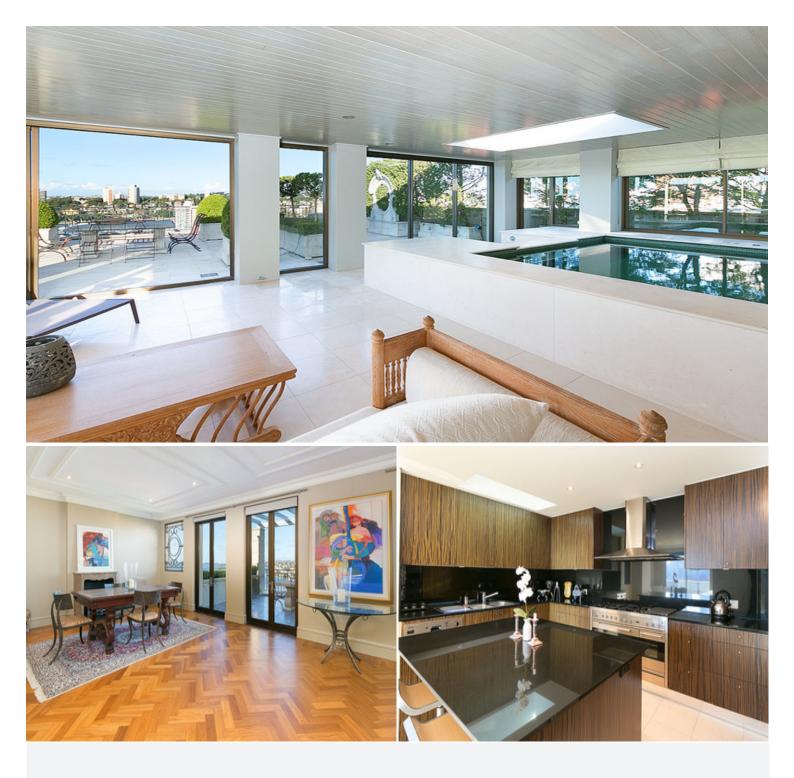

## 18 Macleay Street POTTS POINT, NSW 3 bed | 2 bath | 2 car

Offering over 500m2 of luxury and privacy, and optimising beautiful neo classic interior design "The Villard" Penthouse is without a doubt one of the finest Penthouse properties offered to the rental market in recent times. With an opulent balance of alfresco living, and rarely combined 360 degree postcard Sydney views of the Harbour Bridge, Opera House, City skyline, North, South and Middle head over the harbour.

Occupying the two upper levels of the prestigious "Vill...