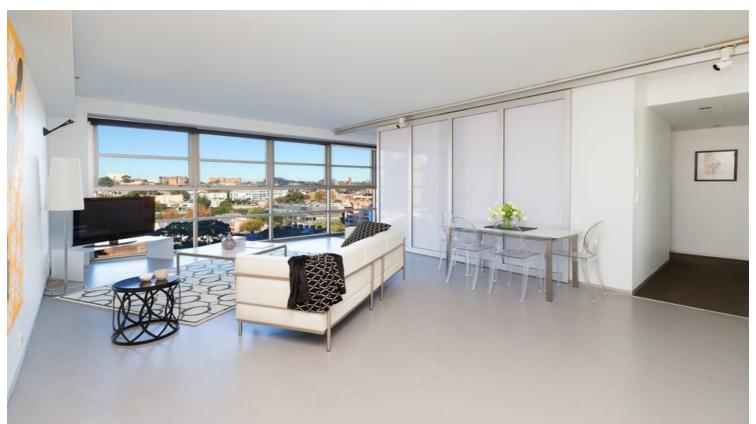

## 807/1 Francis Street DARLINGHURST, NSW 1 bed | 1 bath

- \* Pet friendly security block with gym, concierge, on site building manager
- \* Level access via security lifts, impressive main security lobby
- \* Approx 55sqm apartment plus a separate 6sqm storage cage
- \* Spacious open plan living/dining areas with huge window-wall
- \* Integrated Smeg gas kitchen with dishdrawer, concealed fridge
- \* Double bedroom with sliding wall, 2-way walk-through wardrobe