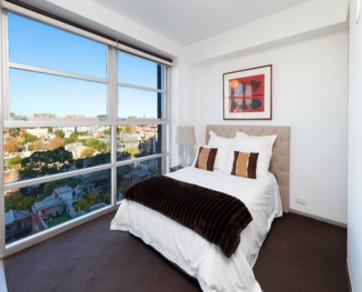

## 807/1 Francis Street DARLINGHURST, NSW 1 bed | 1 bath

- \* Pet friendly security block with gym, concierge, on site building manager
- \* Level access via security lifts, impressive main security lobby
- \* Approx 55sqm apartment plus a separate 6sqm storage cage
- \* Spacious open plan living/dining areas with huge window-wall
- \* Integrated Smeg gas kitchen with dishdrawer, concealed fridge
- \* Double bedroom with sliding wall, 2-way walk-through wardrobe