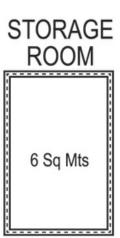

## 807/1 Francis Street DARLINGHURST, NSW 1 bed | 1 bath

- \* Pet friendly security block with gym, concierge, on site building manager
- \* Level access via security lifts, impressive main security lobby
- \* Approx 55sqm apartment plus a separate 6sqm storage cage
- \* Spacious open plan living/dining areas with huge window-wall
- \* Integrated Smeg gas kitchen with dishdrawer, concealed fridge
- \* Double bedroom with sliding wall, 2-way walk-through wardrobe