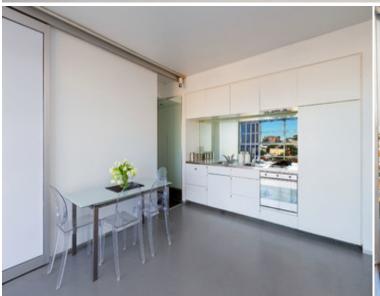

## 807/1 Francis Street DARLINGHURST, NSW 1 bed | 1 bath

- \* Pet friendly security block with gym, concierge, on site building manager
- \* Level access via security lifts, impressive main security lobby
- \* Approx 55sqm apartment plus a separate 6sqm storage cage
- \* Spacious open plan living/dining areas with huge window-wall
- \* Integrated Smeg gas kitchen with dishdrawer, concealed fridge
- \* Double bedroom with sliding wall, 2-way walk-through wardrobe