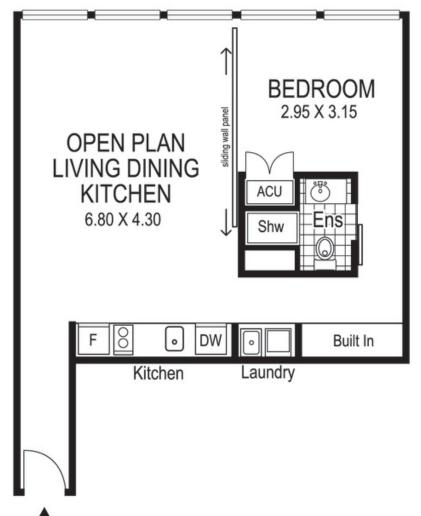

## 807 / 1 Francis Street DARLINGHURST

Plans shown are for presentation purposes only and are not part of any legal document or title and are subject to errors, omissions, inaccuracies and they should not be used as sole and/or accurate reference for purchasing decision. Interested parties should make their own enquiries using other sources supplied Dimensions shown on the plans are approximate values in length by width. Illustration by Racul Isidro 04111