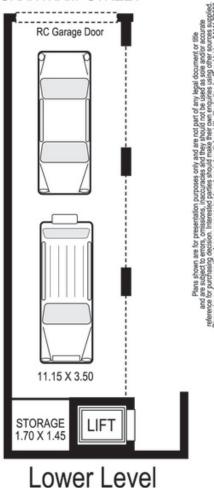

# 1/12 St Neot Avenue POTTS POINT, NSW

3 bed | 2 bath | 2 car

Imagine the pleasure of being the first occupant of this stunning new private haven. Designed by multi-award-winning architect Luigi Rosselli for understated luxury living with minimal upkeep, this house-style strata apartment sparkles with newness beyond the classic period facade. Generously proportioned and expertly rebuilt from a shell, this unrivalled indoor-outdoor home is perfect for discerning buyers wanting an architectural masterwork in an exclusive cityside cul-de-sac. A short walk to Macleay Street shopping and dining options, or Woolloomooloo Bay restaurants en route to the CBD, this cosmopolitan boutique residence occupies an entire floor in a dual street fronted block of just two.