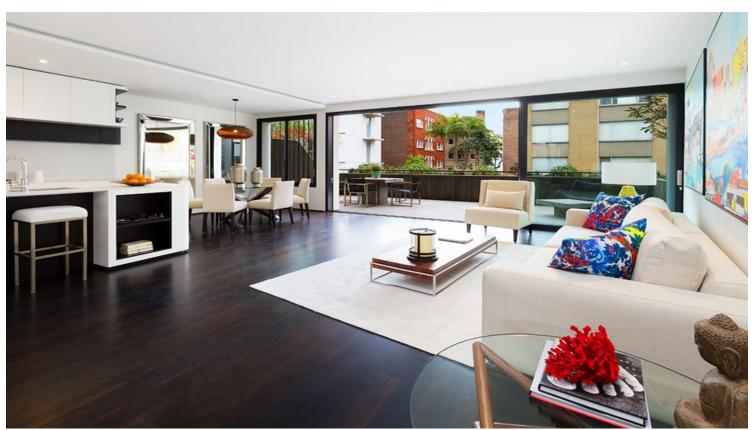

# 1/12 St Neot Avenue POTTS POINT, NSW

3 bed | 2 bath | 2 car

Imagine the pleasure of being the first occupant of this stunning new private haven. Designed by multi-award-winning architect Luigi Rosselli for understated luxury living with minimal upkeep, this house-style strata apartment sparkles with newness beyond the classic period facade. Generously proportioned and expertly rebuilt from a shell, this unrivalled indoor-outdoor home is perfect for discerning buyers wanting an architectural masterwork in an exclusive cityside cul-de-sac. A short walk to Macleay Street shopping and dining options, or Woolloomooloo Bay restaurants en route to the CBD, this cosmopolitan boutique residence occupies an entire floor in a dual street fronted block of just two.