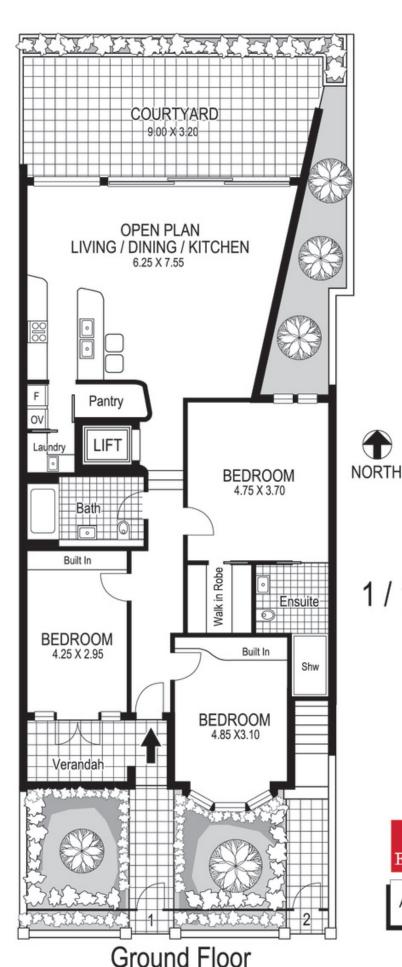

# 1/12 St Neot Avenue POTTS POINT, NSW

3 bed | 2 bath | 2 car

Imagine the pleasure of being the first occupant of this stunning new private haven. Designed by multi-award-winning architect Luigi Rosselli for understated luxury living with minimal upkeep, this house-style strata apartment sparkles with newness beyond the classic period facade. Generously proportioned and expertly rebuilt from a shell, this unrivalled indoor-outdoor home is perfect for discerning buyers wanting an architectural masterwork in an exclusive cityside cul-de-sac. A short walk to Macleay Street shopping and dining options, or Woolloomooloo Bay restaurants en route to the CBD, this cosmopolitan boutique residence occupies an entire floor in a dual street fronted block of just two.