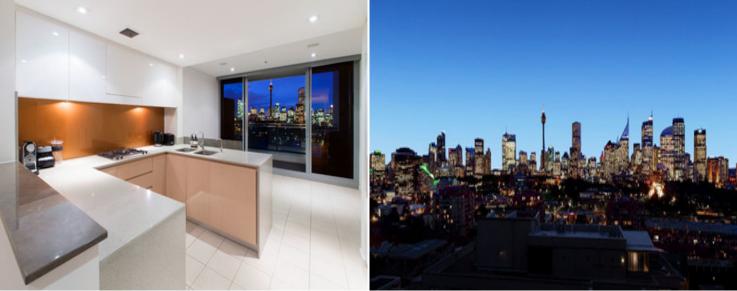

## 1202/81 Macleay Street POTTS POINT, NSW 2 bed | 2 bath | 1 car

You???II be spoilt for choice at this spacious and elegant modern apartment. Featuring a clever crossover layout with beautiful day and night views on one side facing Woolloomooloo Bay, the Botanic Gardens and CBD skyline, this exclusive apartment???s water views on the other side show off the boat-filled Bay and up the Harbour to the Heads. Leading out to 3 private balconies, this pet-friendly open plan haven is presented as new. Quietly high-floor positioned in fashionable Ikon, one of Mirvac???s finest security buildings, you???II love the views, quality and lifestyle.