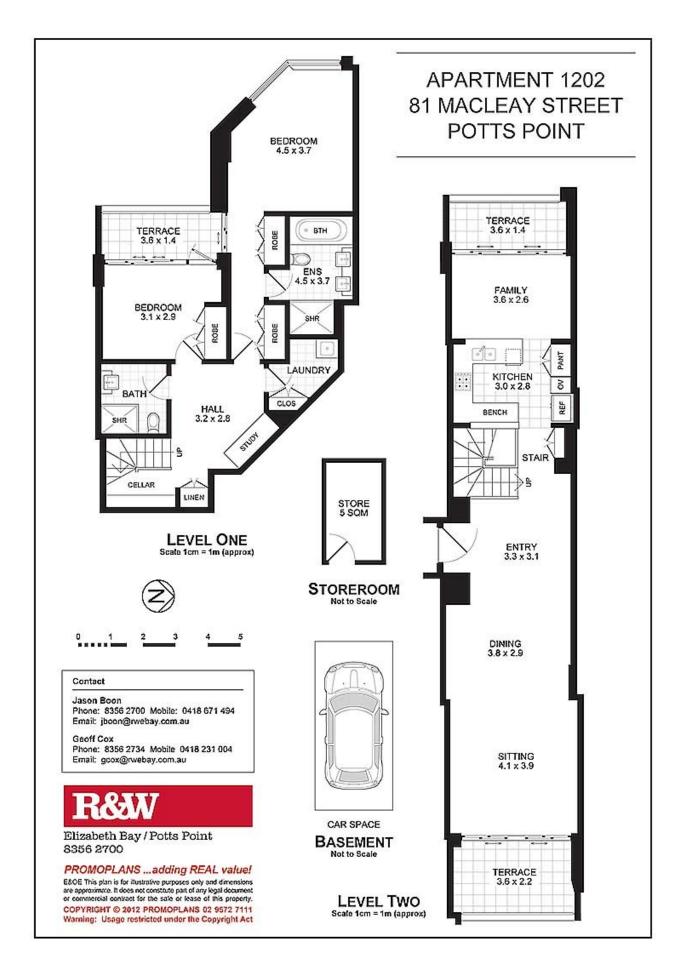

## 1202/81 Macleay Street POTTS POINT, NSW 2 bed | 2 bath | 1 car

You???II be spoilt for choice at this spacious and elegant modern apartment. Featuring a clever crossover layout with beautiful day and night views on one side facing Woolloomooloo Bay, the Botanic Gardens and CBD skyline, this exclusive apartment???s water views on the other side show off the boat-filled Bay and up the Harbour to the Heads. Leading out to 3 private balconies, this pet-friendly open plan haven is presented as new. Quietly high-floor positioned in fashionable Ikon, one of Mirvac???s finest security buildings, you???II love the views, quality and lifestyle.