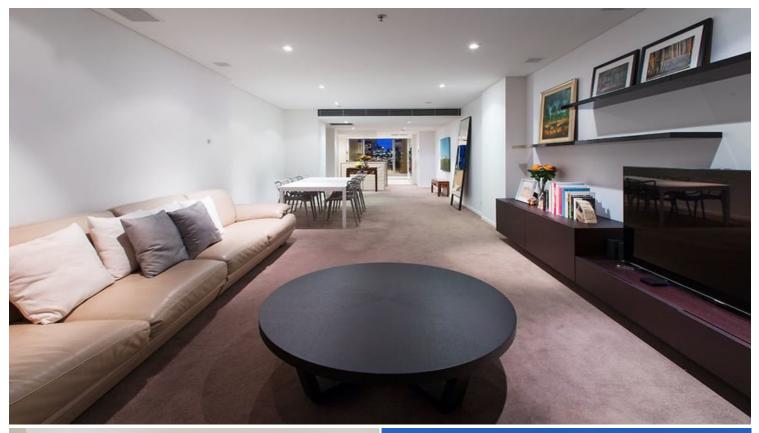

## 1202/81 Macleay Street POTTS POINT, NSW 2 bed | 2 bath | 1 car

You???II be spoilt for choice at this spacious and elegant modern apartment. Featuring a clever crossover layout with beautiful day and night views on one side facing Woolloomooloo Bay, the Botanic Gardens and CBD skyline, this exclusive apartment???s water views on the other side show off the boat-filled Bay and up the Harbour to the Heads. Leading out to 3 private balconies, this pet-friendly open plan haven is presented as new. Quietly high-floor positioned in fashionable Ikon, one of Mirvac???s finest security buildings, you???II love the views, quality and lifestyle.