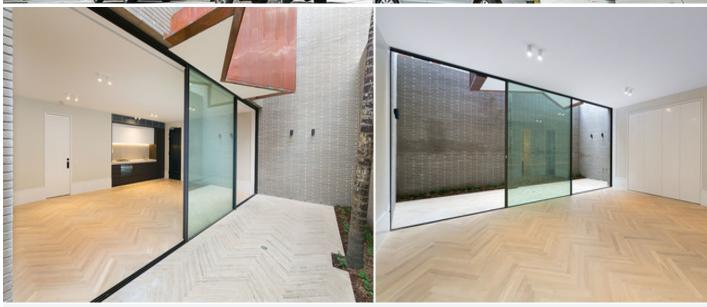

## Features include:

- Exclusive new residential development
- Open plan living and dining areas with Herringbone timber
- Fully equipped kitchen with dishwasher and integrated refrigerator
- Sleek and stylish bathroom...