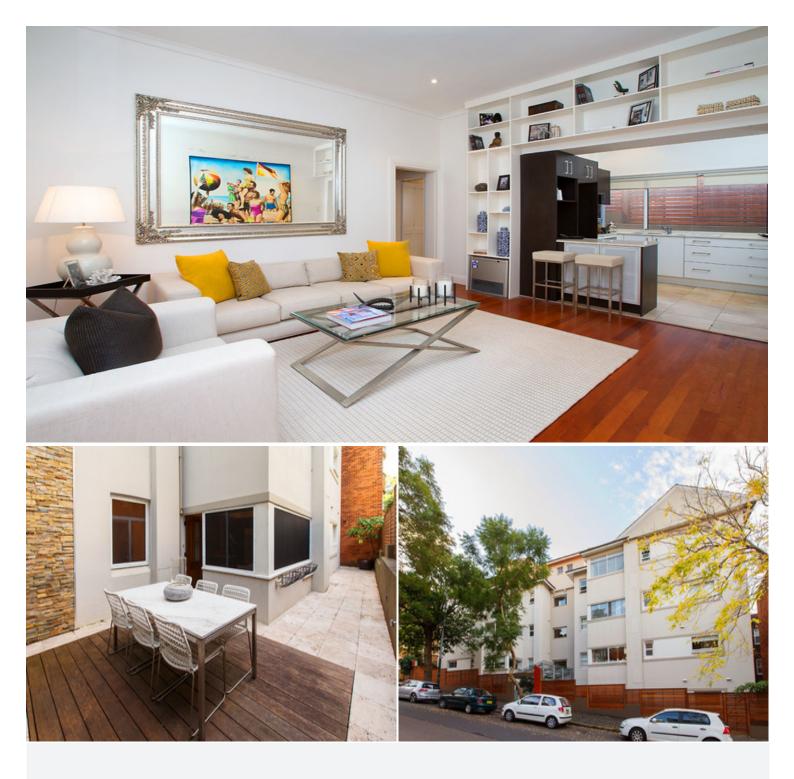

## 1/2 Waratah Street RUSHCUTTERS BAY, NSW 3 bed | 1 bath

Ideal for those seeking plenty of space and quiet privacy in a trendy parkside/harbourside location, this stylish modern low-maintenance garden apartment is just footsteps to tennis courts, marinas, transport and local cafe/delis. Also just a short walk to hip Potts Point shops, restaurants, supermarkets and train station, this cosmopolitan haven offers lockup-and-go convenience. Providing secure private level entry to the wraparound private indoor/outdoor entertaining garden, this competitively priced apartment offers easy living and readymade style for a young family, or downsizers, or savvy investors.