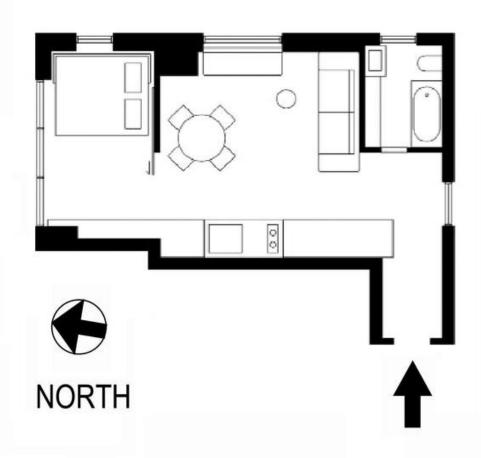

## 39 / 20-22 Springfield Avenue POTTS POINT

"SANDRINGHAM"

Plans shown are for presentation purposes only and are not part of any legal document or title and are subject to errors, omissions, inaccuracies and they should not be used as sole and/or accurate reference for purchasing decision. Interested parties should make their own enquiries using other sources supplied. Dimensions shown on the plans are approximate values in length by width. Illustration by Raoul Isidro 04111 28500.