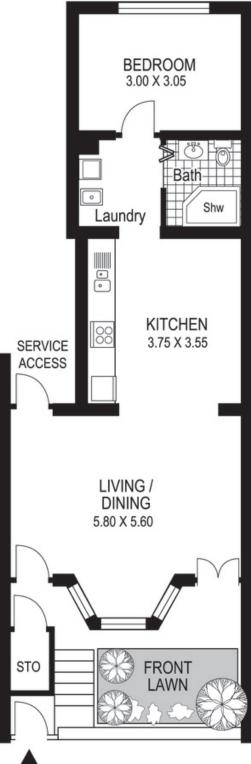

## **Proudly Richardson&Wrench**

Richardson & Wrench Elizabeth Bay / Potts Point 02 8356 2700

Contact: Jason Boon 0418 671 494

Contact: Geoff Cox 0418 231 004

1 / 6-8 Rockwall Crescent **POTTS POINT** 

Plans shown are for presentation purposes only and are not part of any legal document or title her subject to errors, omissions, inaccurates and they should not be used as sole andfor accurate for purchasing decision, interested parties should make their own enquiries using other sources supplied, shown on the plans are approximate values in length by width. Illustration by Raoul Isidro 04111 28500