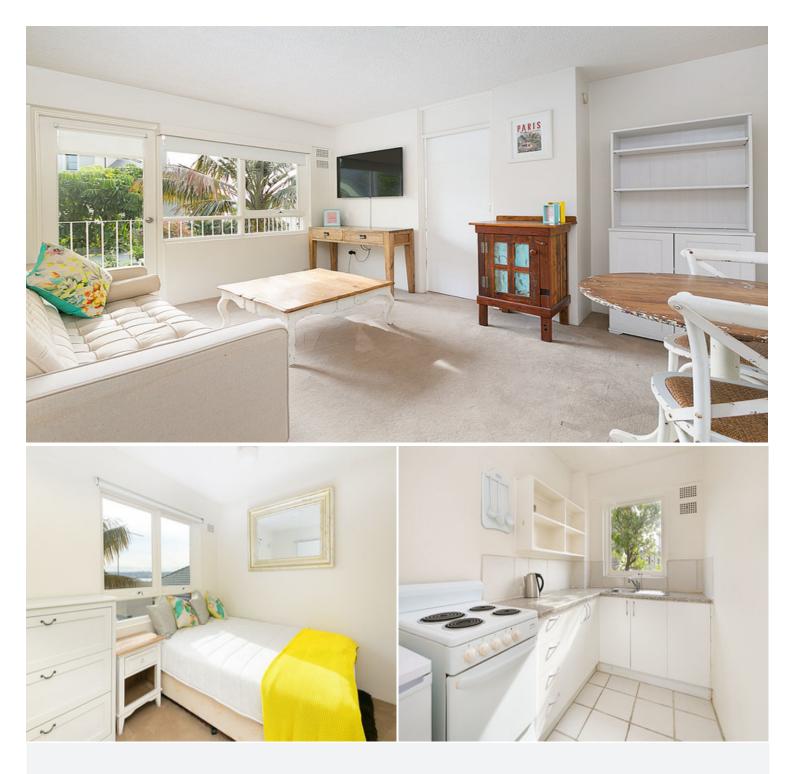

## **10/8 Wylde Street POTTS POINT, NSW** 1 bed | 1 bath

Available furnished or unfurnished, this one bedroom apartment has been recently updated with a new bathroom and cosmetic improvements throughout. The apartment features large separate kitchen, light and bright living area with access to balcony and water glimpses. The double bedroom has built ins and brand new ensuite bathroom. Located moment to cafes, transport and amenities, and all of vibrancy of Potts Point locale.