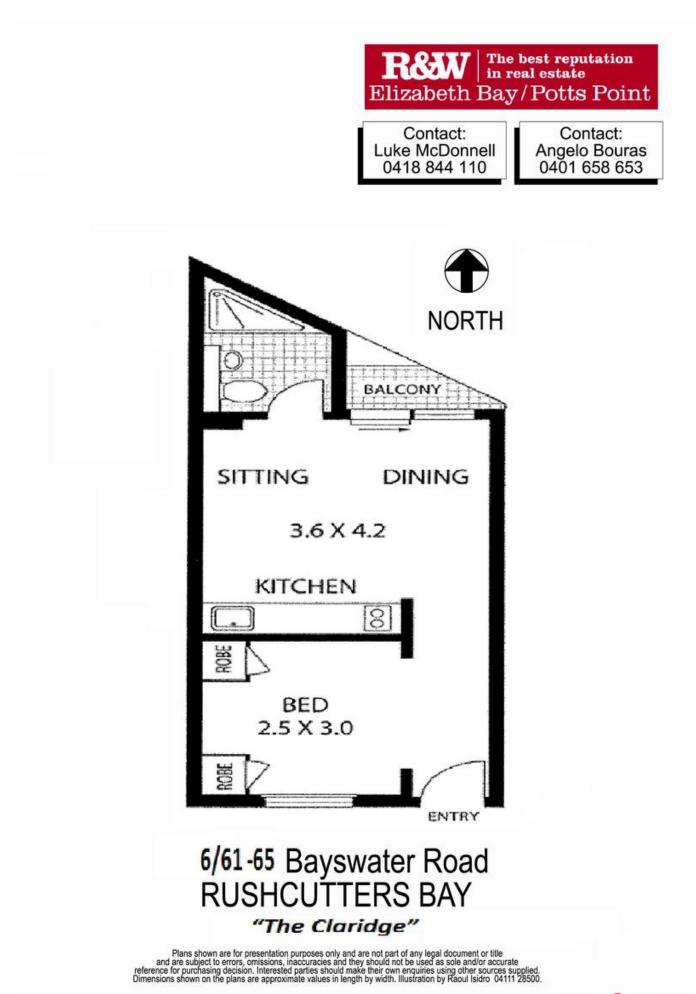

## 6/61 Bayswater Road RUSHCUTTERS BAY, NSW 1 bed | 1 bath

An ideal entry point to a sought after parkside/harbourside enclave, this stunning one bedroom in the updated ???Claridge??? circa 1966, is sure to appeal to the astute buyer. Only meters from transport, cafes, restaurants and all that Potts Point has to offer.

- \* Smart marble top kitchen with built-in fridge & freezer
- \* Second floor position with north/east aspect
- \* Double built-in robes in the bedroom
- \*  $\ensuremath{\underline{\texttt{D}}}$  Dark parquet flooring through the sitting & dining area
- \* Stylishly designed bathroom with marble tops