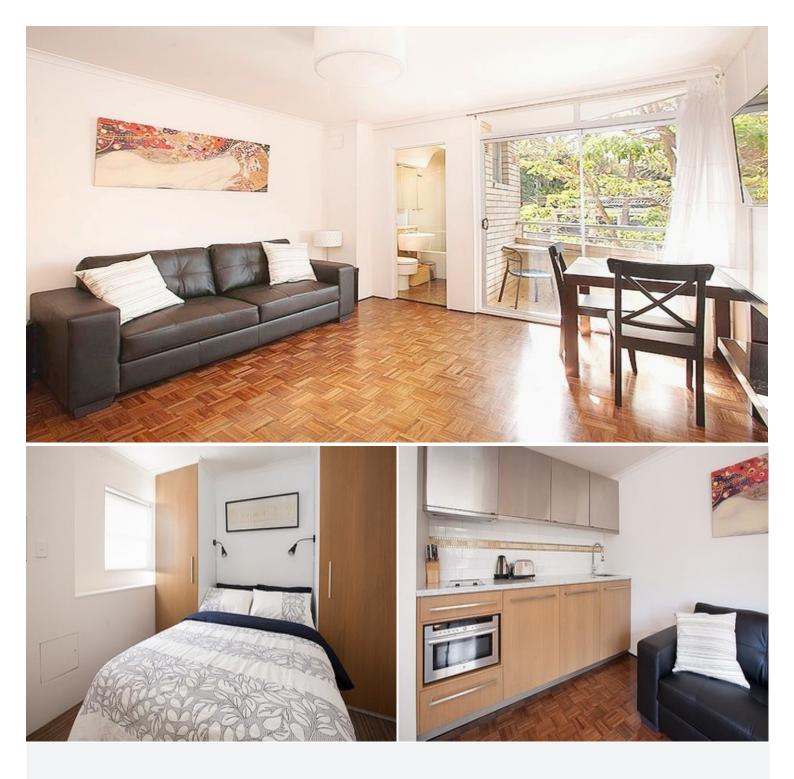

## 6/61 Bayswater Road RUSHCUTTERS BAY, NSW 1 bed | 1 bath

An ideal entry point to a sought after parkside/harbourside enclave, this stunning one bedroom in the updated ???Claridge??? circa 1966, is sure to appeal to the astute buyer. Only meters from transport, cafes, restaurants and all that Potts Point has to offer.

- \* Smart marble top kitchen with built-in fridge & freezer
- \* Second floor position with north/east aspect
- \* Double built-in robes in the bedroom
- \*  $\ensuremath{\underline{\texttt{D}}}$  Dark parquet flooring through the sitting & dining area
- \* Stylishly designed bathroom with marble tops