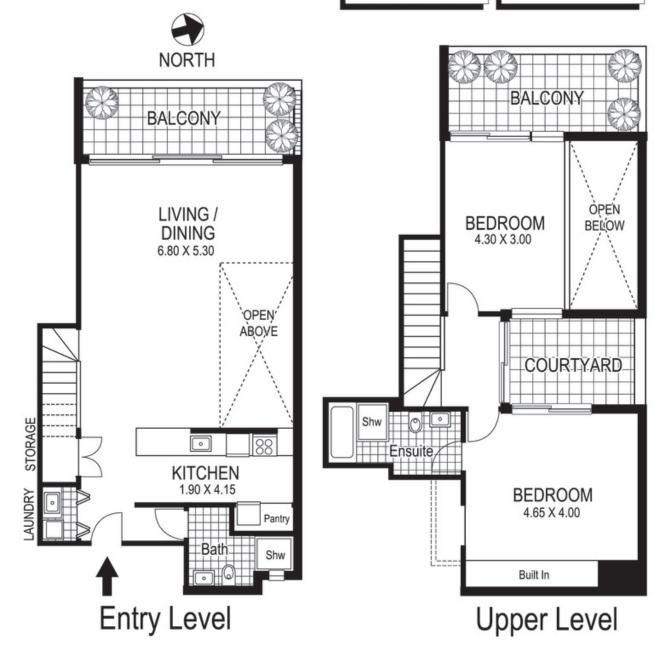

## 9 / 75 Macleay Street POTTS POINT

"WESTBOURNE"

Plans shown are for presentation purposes only and are not part of any legal document or title and are subject to errors, omissions, inaccuracies and they should not be used as sole and/or accurate reference for purchasing decision. Interested parties should make their own enquiries using other sources supplied. Dimensions shown on the plans are approximate values in length by width. Illustration by Raoul Isidro 04111 28500.