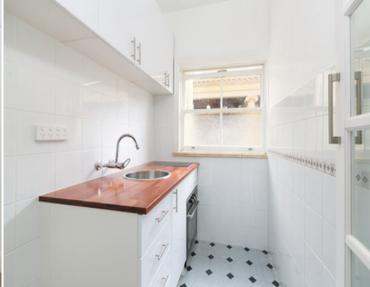

## 11/2 Tusculum Street POTTS POINT, NSW 1 bed | 1 bath

This North facing renovated one bedroom apartment is quietly positioned on the second floor in "Welbeck Court", a well maintained classic Art Deco corner security block. Set amidst landmark buildings and some of Potts Point's most prestigious apartments, the light and airy layout is versatile and well proportioned. This classic pad is equally adaptive to traditional or contemporary tastes.