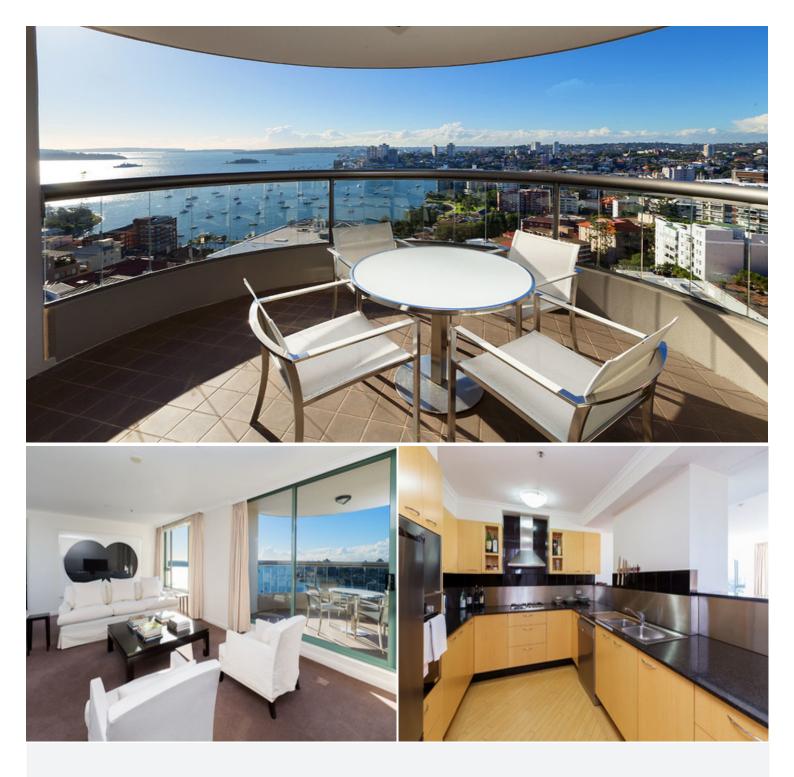

## 1604/7 Rockwall Crescent POTTS POINT, NSW 3 bed | 2 bath | 2 car

Enjoying a sunny north-east aspect with sweeping views across the boat-filled Bay and up the Harbour to the Heads and out to the Ocean, this luxurious apartment occupies a coveted position in one of Mirvac???s finest security buildings. Quietly located high above the fashionable buzz and lifestyle of the elite harbourside/cityside locale, the spacious and bright layout has high-end finishes and views from all major rooms. A secure lift ride and a stroll to an extensive choice of cafes, supermarkets, delis, boutiques, waterfront parks, train station, bus routes and mere minutes to the CBD, this executive apartment is pet-friendly and ideal for young professionals, downsizers and investors.