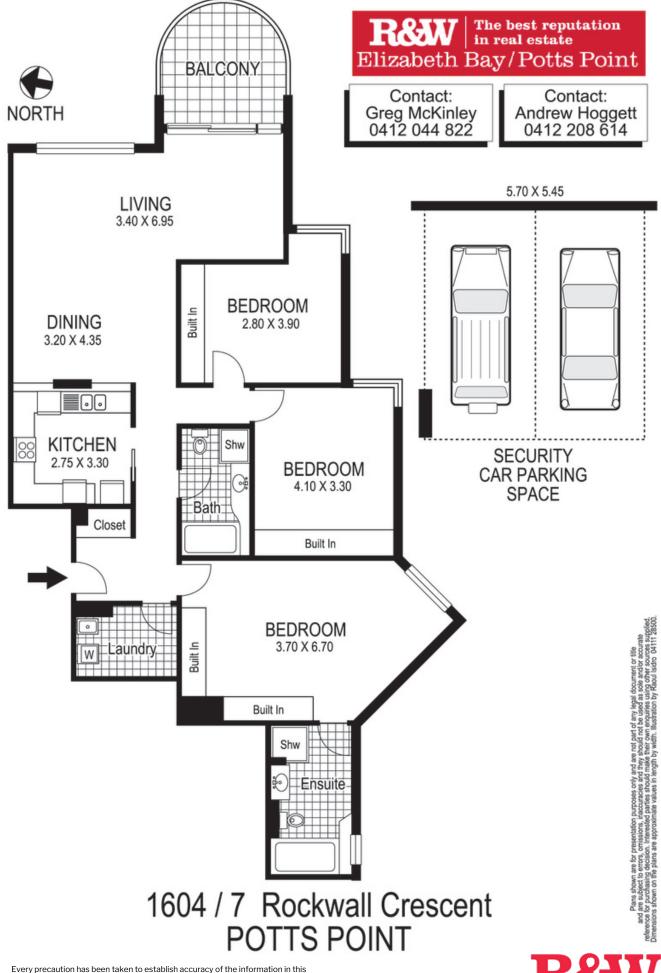

## 1604/7 Rockwall Crescent POTTS POINT, NSW 3 bed | 2 bath | 2 car

Enjoying a sunny north-east aspect with sweeping views across the boat-filled Bay and up the Harbour to the Heads and out to the Ocean, this luxurious apartment occupies a coveted position in one of Mirvac???s finest security buildings. Quietly located high above the fashionable buzz and lifestyle of the elite harbourside/cityside locale, the spacious and bright layout has high-end finishes and views from all major rooms. A secure lift ride and a stroll to an extensive choice of cafes, supermarkets, delis, boutiques, waterfront parks, train station, bus routes and mere minutes to the CBD, this executive apartment is pet-friendly and ideal for young professionals, downsizers and investors.